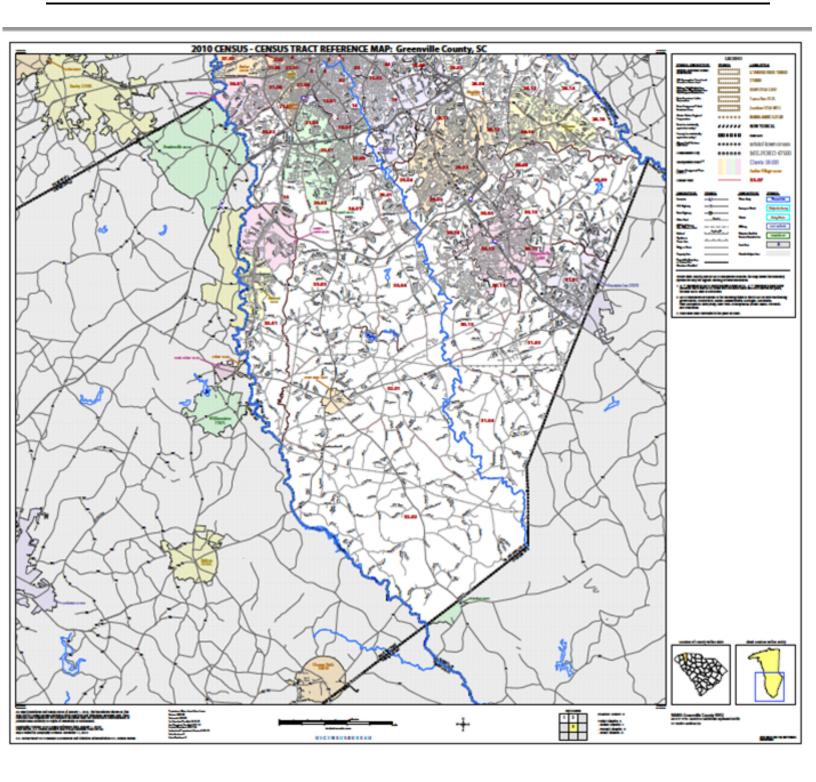

# **Current Office Locations**

|    | Branch Locations                                                                             | County                | State | Geographic Information                                                                               | Date Opened | *ATM on<br>site? |
|----|----------------------------------------------------------------------------------------------|-----------------------|-------|------------------------------------------------------------------------------------------------------|-------------|------------------|
| 1  | 100 Verdae Boulevard,<br>Greenville SC 29607<br>(SC Main Office)                             | Greenville<br>County  | SC    | MSA/MD Code: 24860, State Code: 45,<br>County Code 045, Tract code 0019.00,<br>Income Level: Upper   | 2000        | Yes              |
| 2  | 307 The Parkway,<br>Greer SC 20650                                                           | Greenville<br>County  | SC    | MSA/MD Code: 24860, State Code: 45,<br>County Code 045, Tract Code 0026.09,<br>Income Level: Upper   | 2005        | Yes              |
| 3  | 2125 Augusta Street,<br>Greenville SC 20605                                                  | Greenville<br>County  | SC    | MSA/MD Code: 24860, State Code: 45,<br>County Code 045, Tract Code 0014.00,<br>Income Level: Upper   | 2005        | Yes              |
| 4  | 1900 Woodruff Road,<br>Greenville SC 29607                                                   | Greenville<br>County  | SC    | MSA/MD Code: 24860, State Code: 45,<br>County Code 045, Tract Code 0028.12,<br>Income Level: Upper   | 2008        | Yes              |
| 6  | 190 Knox Abbott Drive,<br>Cayce SC 29033                                                     | Lexington<br>County   | SC    | MSA/MD Code: 17900, State Code: 45,<br>County Code 063, Tract Code 0203.00,<br>Income Level: Middle  | 2009        | Yes              |
| 7  | 80 Calhoun Street,<br>Charleston SC 29401                                                    | Charleston<br>County  | SC    | MSA/MD Code: 16700, State Code: 45,<br>County Code 019, Tract Code 0051.00,<br>Income Level: Upper   | 2012        | No               |
| 9  | 691 Johnnie Dodds Boulevard,<br>Mount Pleasant SC 29464                                      | Charleston<br>County  | SC    | MSA/MD Code: 16700, State Code: 45,<br>County Code 019, Tract Code 0046.07,<br>Income Level: Upper   | 2014        | Yes              |
| 10 | 5444 Wade Park Blvd,<br>Suite 100<br>Raleigh NC 27607<br>(NC Main Office)                    | Wake County           | NC    | MSA/MD Code: 39580, State Code: 37,<br>County Code 183, Tract code 0524.01,<br>Income Level: Middle  | 2017        | No               |
| 11 | 100 S Elm Street,<br>Suite 100<br>Greensboro, NC 27401                                       | Guilford<br>County    | NC    | MSA/MD Code: 24660, State Code: 37,<br>County Code 081, Tract Code 0108.00,<br>Income Level: Upper   | 2018        | No               |
| 12 | 309 East Paces Ferry Rd NE<br>Suite 102<br>Atlanta, GA 30305<br>(GA Main Office)             | Fulton<br>County      | GA    | MSA/MD Code: 12060, State Code: 13,<br>County 121, Tract Code 0096.03,<br>Income Level: Upper        | 2017        | No               |
| 13 | 105 Front Street<br>Summerville, SC 29486                                                    | Berkeley<br>County    | SC    | MSA/MD Code: 16700, State Code: 45,<br>County Code 0015, Tract Code 0207.13,<br>Income Level: Middle | 2019        | Yes              |
| 14 | Two Morrocroft Centre<br>4064 Colony Road<br>Suite 100<br>Charlotte, North Carolina<br>28211 | Mecklenburg<br>County | NC    | MSA/MD Code: 16740, State Code: 37,<br>County Code 119, Tract Code 0029.03,<br>Income Level: Upper   | 2020        | No               |

# **Greenville Area Locations**

Greenville - Augusta Street

2125 Augusta St., Greenville, SC 29605

Mailing Address: PO Box 17465, Greenville, SC 29606

Lobby Hours: 9am–5pm | Monday–Friday Drive-Through Hours: 8:30am–5pm | Monday–Friday 24-Hour ATM

# 864-679-9480

Greenville – Verdae Boulevard

100 Verdae Blvd. Suite 100, Greenville, SC 29607

Mailing Address: PO Box 17465, Greenville, SC 29606

Lobby Hours: 9am–5pm | Monday–Friday Drive-Through Hours: 8:30am–5pm | Monday–Friday 24-Hour ATM

# Greenville - Woodruff Road

1900 Woodruff Rd., Greenville, SC 29607

Mailing Address: PO Box 17465, Greenville, SC 29606

Lobby Hours: 9am–5pm | Monday–Friday Drive-Through Hours: 8:30am–5pm | Monday–Friday 24-Hour ATM

# 864-679-9300

Greer – The Parkway

307 The Parkway, Greer, SC 29650

Mailing Address: PO Box 17465, Greenville, SC 29606

Lobby Hours: 9am–5pm | Monday–Friday Drive-Through Hours: 8:30–5pm | Monday–Friday 24-Hour ATM