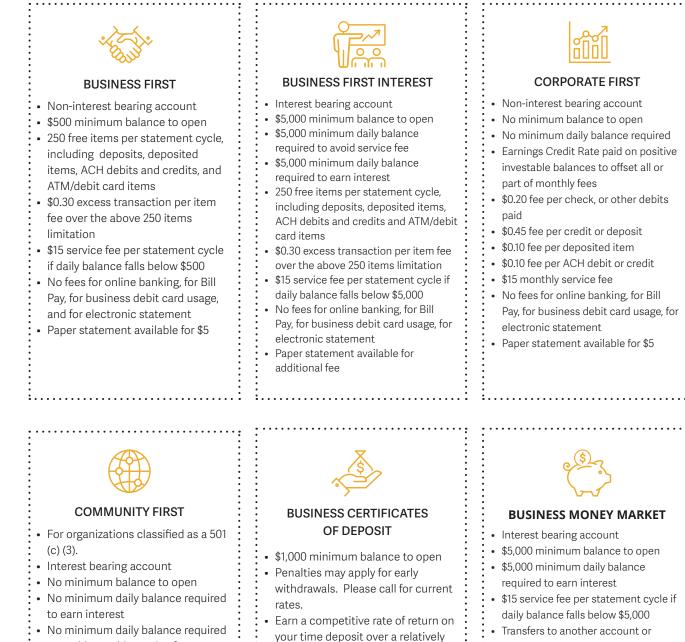

# **Business Online Banking (BeB)**

| Offering                        | Overview                                                                                                                                                                                                                                                                                                                                                                                                                                                                                                                                                                                                                                                                                                    |
|---------------------------------|-------------------------------------------------------------------------------------------------------------------------------------------------------------------------------------------------------------------------------------------------------------------------------------------------------------------------------------------------------------------------------------------------------------------------------------------------------------------------------------------------------------------------------------------------------------------------------------------------------------------------------------------------------------------------------------------------------------|
| ACH                             | Automated Clearing House (ACH) is an electronic network for financial transactions in the United                                                                                                                                                                                                                                                                                                                                                                                                                                                                                                                                                                                                            |
|                                 | States. ACH processes large volumes of credit and debit transactions in batches.                                                                                                                                                                                                                                                                                                                                                                                                                                                                                                                                                                                                                            |
| Accounting Software Integration | There are many <b>Accounting</b> and <b>Money Management</b> solutions available to consumers and businesses that offer various tools for budgeting, saving, bill tracking, categorizing and monitoring spending, consolidating finances, and much more. These third-party applications connect with online banking systems (like Personal and Business Online Banking at Southern First) in order to download transaction and balance activity into their software applications. These connections, often referred to as <u>Bank Feeds</u> , eliminate the need for manual entry by allowing automatic downloading. Some of the most popular solutions include <u>QuickBooks, Mint</u> , and <u>Xero</u> . |
| Alerts and Notifications        | Alerts are messages that inform a user that a specific event has taken place. There are mandatory and optional alerts that can be received by e-mail or text message. All alerts can be viewed and managed in Business and Personal Online Banking.                                                                                                                                                                                                                                                                                                                                                                                                                                                         |
|                                 | Alerts reduce the risk of fraud and help keep our clients informed about their account activity, payments, transactions, and changes to their contact information.                                                                                                                                                                                                                                                                                                                                                                                                                                                                                                                                          |
|                                 | Mandatory alerts notify users of very important events and cannot be turned off. Optional alerts can be added, edited, or deleted within Business and Personal Online Banking.                                                                                                                                                                                                                                                                                                                                                                                                                                                                                                                              |
| Bill Pay                        | Bill Pay is an automated payment service that we offer our clients through Online Banking as well as Mobile<br>Banking, although the functionality varies between the channels. Clients can set up payees in Online Banking<br>or through the Mobile App and schedule payments to be sent                                                                                                                                                                                                                                                                                                                                                                                                                   |
| Check Services                  | Southern First's Check Services include initiating <b>stop payments</b> and <b>ordering checks</b> . We offer Clients the flexibility to make stop pay requests in person, over the phone, through email, or through both Business and Personal Online Banking. Check orders can also be made in person, over the phone, or through email but the online capability is only available in Personal Online Banking. Currently, clients are not able to order checks through Business Online Banking.                                                                                                                                                                                                          |
| Company and User Management     | Company and User Management allows a company admin to update their Business Online Banking profile and contact information, add, modify, copy and delete other company users, manage other company user roles, entitlements to specific accounts and services, and approval and transaction limit settings                                                                                                                                                                                                                                                                                                                                                                                                  |
| Internal Transfer               | An Internal Transfer moves funds between accounts that a client owns at Southern First Bank. Transfers can be made one time or scheduled to be recurring. There are no fees to process Internal Transfers and limits are based on the availability of funds in the account that is being debited. The capability to complete an internal transfer, exists across all digital channels                                                                                                                                                                                                                                                                                                                       |
| Loan Management                 | Through Southern First's digital channels, clients are able to manage their loans by making payments and requesting advances. Most of the customization (repeating payments, pay additional principal, etc.) is only available in Online Banking but there are some basic features available in Mobile/Tablet.                                                                                                                                                                                                                                                                                                                                                                                              |
| Positive Pay – ACH and Check    | Positive Pay is a fraud service the bank offers for two payment avenues: ACH and CHECK. Both forms of Positive Pay are administered through Business Online Banking. These fraud tools require daily interaction from clients during specific windows of time.                                                                                                                                                                                                                                                                                                                                                                                                                                              |
| eStatements                     | Clients can choose to receive <u>eStatements</u> through the Business or Personal Online Banking system.<br>eStatements allow a client to view their account statements over the Internet. Clients with eStatements,<br>experience a personalized statement home page to access all documents archived by Southern First. Email<br>notifications can be sent to the client each time a new document is available.                                                                                                                                                                                                                                                                                           |
| Wire Transfer                   | Wire transfer is a method of electronic funds transfer from one person or entity to another. A wire transfer is made from one bank account to another bank account. Speed, security and simplicity make wire transfers attractive for payments which require immediate funds availability.                                                                                                                                                                                                                                                                                                                                                                                                                  |