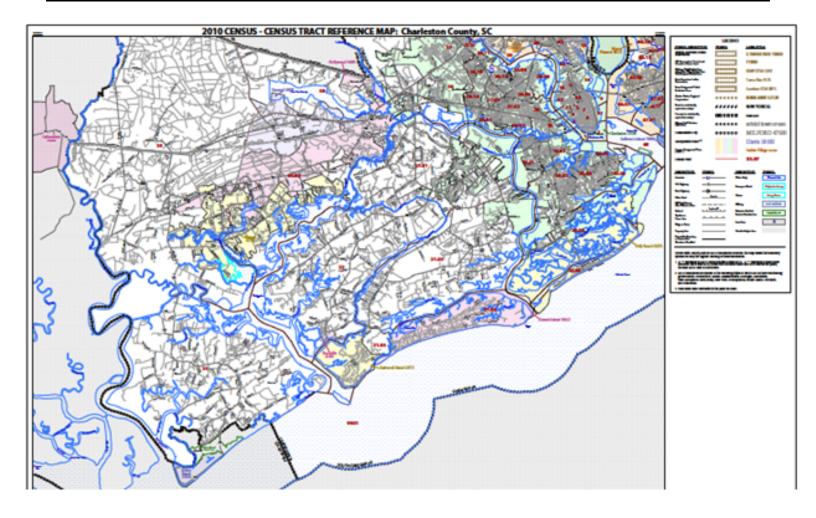

# **Current Office Locations**

|    | Branch Locations                                                                             | County                | State | Geographic Information                                                                               | Date Opened | *ATM on<br>site? |
|----|----------------------------------------------------------------------------------------------|-----------------------|-------|------------------------------------------------------------------------------------------------------|-------------|------------------|
| 1  | 100 Verdae Boulevard,<br>Greenville SC 29607<br>(SC Main Office)                             | Greenville<br>County  | SC    | MSA/MD Code: 24860, State Code: 45,<br>County Code 045, Tract code 0019.00,<br>Income Level: Upper   | 2000        | Yes              |
| 2  | 307 The Parkway,<br>Greer SC 20650                                                           | Greenville<br>County  | SC    | MSA/MD Code: 24860, State Code: 45,<br>County Code 045, Tract Code 0026.09,<br>Income Level: Upper   | 2005        | Yes              |
| 3  | 2125 Augusta Street,<br>Greenville SC 20605                                                  | Greenville<br>County  | SC    | MSA/MD Code: 24860, State Code: 45,<br>County Code 045, Tract Code 0014.00,<br>Income Level: Upper   | 2005        | Yes              |
| 4  | 1900 Woodruff Road,<br>Greenville SC 29607                                                   | Greenville<br>County  | SC    | MSA/MD Code: 24860, State Code: 45,<br>County Code 045, Tract Code 0028.12,<br>Income Level: Upper   | 2008        | Yes              |
| 6  | 190 Knox Abbott Drive,<br>Cayce SC 29033                                                     | Lexington<br>County   | SC    | MSA/MD Code: 17900, State Code: 45,<br>County Code 063, Tract Code 0203.00,<br>Income Level: Middle  | 2009        | Yes              |
| 7  | 80 Calhoun Street,<br>Charleston SC 29401                                                    | Charleston<br>County  | SC    | MSA/MD Code: 16700, State Code: 45,<br>County Code 019, Tract Code 0051.00,<br>Income Level: Upper   | 2012        | No               |
| 9  | 691 Johnnie Dodds Boulevard,<br>Mount Pleasant SC 29464                                      | Charleston<br>County  | SC    | MSA/MD Code: 16700, State Code: 45,<br>County Code 019, Tract Code 0046.07,<br>Income Level: Upper   | 2014        | Yes              |
| 10 | 5444 Wade Park Blvd,<br>Suite 100<br>Raleigh NC 27607<br>(NC Main Office)                    | Wake County           | NC    | MSA/MD Code: 39580, State Code: 37,<br>County Code 183, Tract code 0524.01,<br>Income Level: Middle  | 2017        | No               |
| 11 | 100 S Elm Street,<br>Suite 100<br>Greensboro, NC 27401                                       | Guilford<br>County    | NC    | MSA/MD Code: 24660, State Code: 37,<br>County Code 081, Tract Code 0108.00,<br>Income Level: Upper   | 2018        | No               |
| 12 | 309 East Paces Ferry Rd NE<br>Suite 102<br>Atlanta, GA 30305<br>(GA Main Office)             | Fulton<br>County      | GA    | MSA/MD Code: 12060, State Code: 13,<br>County 121, Tract Code 0096.03,<br>Income Level: Upper        | 2017        | No               |
| 13 | 105 Front Street<br>Summerville, SC 29486                                                    | Berkeley<br>County    | SC    | MSA/MD Code: 16700, State Code: 45,<br>County Code 0015, Tract Code 0207.13,<br>Income Level: Middle | 2019        | Yes              |
| 14 | Two Morrocroft Centre<br>4064 Colony Road<br>Suite 100<br>Charlotte, North Carolina<br>28211 | Mecklenburg<br>County | NC    | MSA/MD Code: 16740, State Code: 37,<br>County Code 119, Tract Code 0029.03,<br>Income Level: Upper   | 2020        | No               |

# **Charleston Area Locations**

Charleston – Calhoun Street

80 Calhoun St., Charleston, SC 29401

Mailing Address: PO Box 22588, Charleston, SC 29413

**Lobby Hours:** 9am–5pm | Monday–Friday No ATM or Drive-Through

# <u>843-725-5099</u>

Mount Pleasant - Johnnie Dodds Boulevard

691 Johnnie Dodds Blvd., Mount Pleasant, SC 29464

Mailing Address: PO Box 22588, Charleston, SC 29413

Lobby Hours: 9am–5pm | Monday–Friday Drive-Through Hours: 8:30am–5pm | Monday–Friday 24-Hour ATM