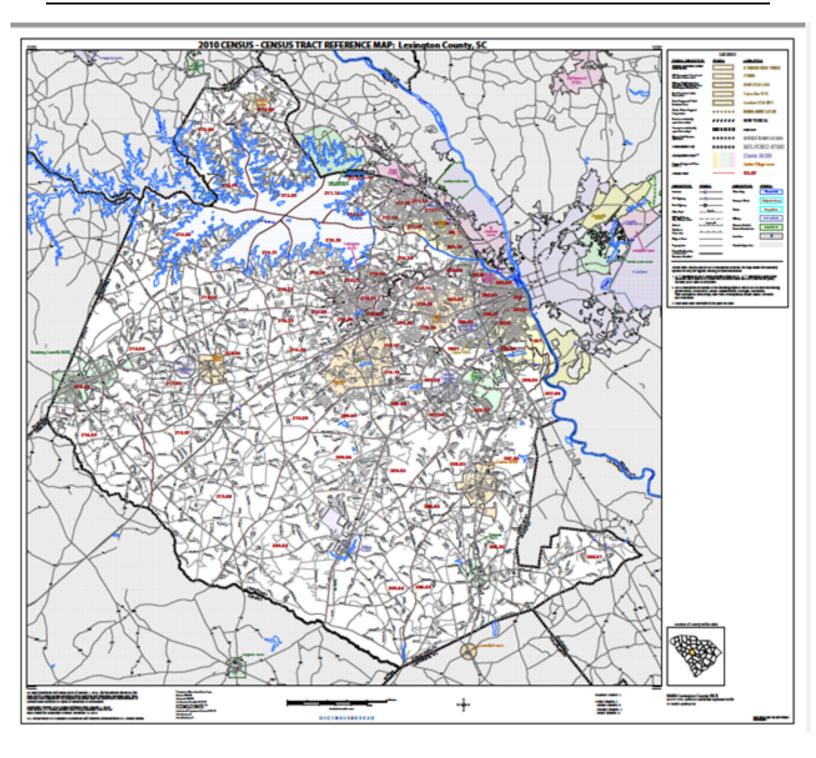

# **Current Office Locations**

|    | Branch Locations                                                                             | County                | State | Geographic Information                                                                               | Date Opened | *ATM on<br>site? |
|----|----------------------------------------------------------------------------------------------|-----------------------|-------|------------------------------------------------------------------------------------------------------|-------------|------------------|
| 1  | 100 Verdae Boulevard,<br>Greenville SC 29607<br>(SC Main Office)                             | Greenville<br>County  | SC    | MSA/MD Code: 24860, State Code: 45,<br>County Code 045, Tract code 0019.00,<br>Income Level: Upper   | 2000        | Yes              |
| 2  | 307 The Parkway,<br>Greer SC 20650                                                           | Greenville<br>County  | SC    | MSA/MD Code: 24860, State Code: 45,<br>County Code 045, Tract Code 0026.09,<br>Income Level: Upper   | 2005        | Yes              |
| 3  | 2125 Augusta Street,<br>Greenville SC 20605                                                  | Greenville<br>County  | SC    | MSA/MD Code: 24860, State Code: 45,<br>County Code 045, Tract Code 0014.00,<br>Income Level: Upper   | 2005        | Yes              |
| 4  | 1900 Woodruff Road,<br>Greenville SC 29607                                                   | Greenville<br>County  | SC    | MSA/MD Code: 24860, State Code: 45,<br>County Code 045, Tract Code 0028.12,<br>Income Level: Upper   | 2008        | Yes              |
| 6  | 190 Knox Abbott Drive,<br>Cayce SC 29033                                                     | Lexington<br>County   | SC    | MSA/MD Code: 17900, State Code: 45,<br>County Code 063, Tract Code 0203.00,<br>Income Level: Middle  | 2009        | Yes              |
| 7  | 80 Calhoun Street,<br>Charleston SC 29401                                                    | Charleston<br>County  | SC    | MSA/MD Code: 16700, State Code: 45,<br>County Code 019, Tract Code 0051.00,<br>Income Level: Upper   | 2012        | No               |
| 9  | 691 Johnnie Dodds Boulevard,<br>Mount Pleasant SC 29464                                      | Charleston<br>County  | SC    | MSA/MD Code: 16700, State Code: 45,<br>County Code 019, Tract Code 0046.07,<br>Income Level: Upper   | 2014        | Yes              |
| 10 | 5444 Wade Park Blvd,<br>Suite 100<br>Raleigh NC 27607<br>(NC Main Office)                    | Wake County           | NC    | MSA/MD Code: 39580, State Code: 37,<br>County Code 183, Tract code 0524.01,<br>Income Level: Middle  | 2017        | No               |
| 11 | 100 S Elm Street,<br>Suite 100<br>Greensboro, NC 27401                                       | Guilford<br>County    | NC    | MSA/MD Code: 24660, State Code: 37,<br>County Code 081, Tract Code 0108.00,<br>Income Level: Upper   | 2018        | No               |
| 12 | 309 East Paces Ferry Rd NE<br>Suite 102<br>Atlanta, GA 30305<br>(GA Main Office)             | Fulton<br>County      | GA    | MSA/MD Code: 12060, State Code: 13,<br>County 121, Tract Code 0096.03,<br>Income Level: Upper        | 2017        | No               |
| 13 | 105 Front Street<br>Summerville, SC 29486                                                    | Berkeley<br>County    | SC    | MSA/MD Code: 16700, State Code: 45,<br>County Code 0015, Tract Code 0207.13,<br>Income Level: Middle | 2019        | Yes              |
| 14 | Two Morrocroft Centre<br>4064 Colony Road<br>Suite 100<br>Charlotte, North Carolina<br>28211 | Mecklenburg<br>County | NC    | MSA/MD Code: 16740, State Code: 37,<br>County Code 119, Tract Code 0029.03,<br>Income Level: Upper   | 2020        | No               |

# **Columbia Area Locations**

Cayce – Knox Abbott Drive

190 Knox Abbott Dr., Cayce, SC 29033

Mailing Address: PO Box 7908, Columbia, SC 29202

Lobby Hours: 9am–5pm | Monday–Friday Drive-Through Hours: 8:30am–5pm | Monday–Friday 24-Hour ATM