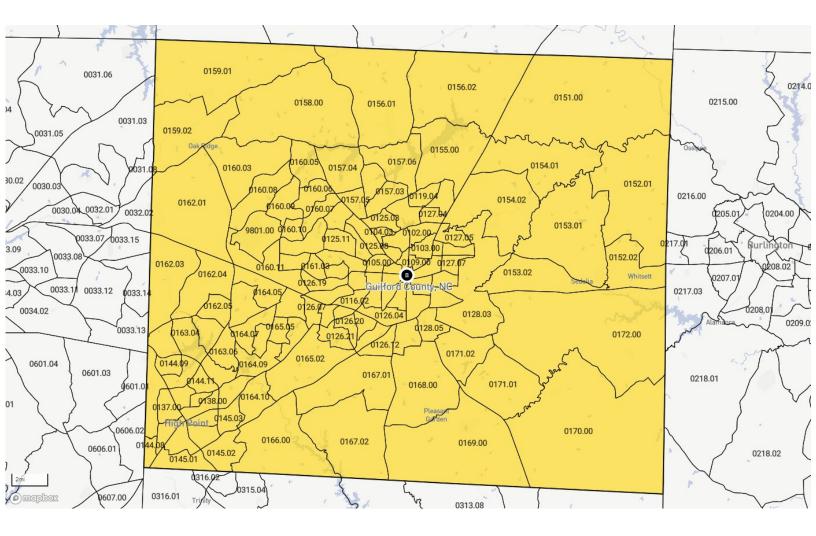

# ASSESSMENT AREA MAPS AND CENSUS TRACTS

| State<br>Code | County<br>Code | Tract<br>Code | Tract<br>Income<br>Level | Distressed or<br>Underserved<br>Tract | Tract<br>Median<br>Family<br>Income<br>% | 2024 FFIEC<br>Est.MSA/MD<br>MSA/MD<br>Median<br>Family<br>Income | 2024 Est.<br>Tract<br>Median<br>Family<br>Income | 2020 Tract<br>Median<br>Family<br>Income | Tract<br>Population | Tract<br>Minority % | Minority<br>Population | Owner<br>Occupied<br>Units | 1- to 4-<br>Family<br>Units |
|---------------|----------------|---------------|--------------------------|---------------------------------------|------------------------------------------|------------------------------------------------------------------|--------------------------------------------------|------------------------------------------|---------------------|---------------------|------------------------|----------------------------|-----------------------------|
| 45            | 045            | 0001.00       | Upper                    | No                                    | 169.36                                   | \$84,700                                                         | \$143,448                                        | \$121,875                                | 2643                | 28.76               | 760                    | 274                        | 549                         |
| 45            | 045            | 0002.00       | Upper                    | No                                    | 241.46                                   | \$84,700                                                         | \$204,517                                        | \$173,750                                | 1530                | 15.36               | 235                    | 317                        | 213                         |
| 45            | 045            | 0004.00       | Upper                    | No                                    | 176.83                                   | \$84,700                                                         | \$149,775                                        | \$127,250                                | 1404                | 20.16               | 283                    | 335                        | 516                         |
| 45            | 045            | 0005.00       | Upper                    | No                                    | 181.09                                   | \$84,700                                                         | \$153,383                                        | \$130,313                                | 1387                | 56.09               | 778                    | 213                        | 610                         |
| 45            | 045            | 0007.00       | Unknown                  | No                                    | 0.00                                     | \$84,700                                                         | \$0                                              | \$0                                      | 3318                | 46.08               | 1529                   | 304                        | 757                         |
| 45            | 045            | 0008.00       | Moderate                 | No                                    | 54.05                                    | \$84,700                                                         | \$45,780                                         | \$38,897                                 | 1343                | 83.69               | 1124                   | 185                        | 458                         |
| 45            | 045            | 0009.00       | Middle                   | No                                    | 106.39                                   | \$84,700                                                         | \$90,112                                         | \$76,563                                 | 1189                | 60.72               | 722                    | 170                        | 467                         |
| 45            | 045            | 0010.00       | Upper                    | No                                    | 160.89                                   | \$84,700                                                         | \$136,274                                        | \$115,774                                | 2210                | 27.38               | 605                    | 596                        | 990                         |
| 45            | 045            | 0011.01       | Upper                    | No                                    | 133.20                                   | \$84,700                                                         | \$112,820                                        | \$95,855                                 | 4269                | 14.45               | 617                    | 1241                       | 1647                        |
| 45            | 045            | 0011.02       | Upper                    | No                                    | 234.51                                   | \$84,700                                                         | \$198,630                                        | \$168,750                                | 1855                | 13.91               | 258                    | 699                        | 916                         |
| 45            | 045            | 0012.03       | Middle                   | No                                    | 106.68                                   | \$84,700                                                         | \$90,358                                         | \$76,771                                 | 2353                | 19.25               | 453                    | 110                        | 253                         |
| 45            | 045            | 0012.04       | Middle                   | No                                    | 108.32                                   | \$84,700                                                         | \$91,747                                         | \$77,946                                 | 3008                | 39.13               | 1177                   | 674                        | 1102                        |
| 45            | 045            | 0012.05       | Moderate                 | No                                    | 62.47                                    | \$84,700                                                         | \$52,912                                         | \$44,958                                 | 1402                | 51.28               | 719                    | 252                        | 441                         |
| 45            | 045            | 0013.02       | Middle                   | No                                    | 119.16                                   | \$84,700                                                         | \$100,929                                        | \$85,750                                 | 1534                | 12.71               | 195                    | 528                        | 736                         |
| 45            | 045            | 0014.00       | Upper                    | No                                    | 277.50                                   | \$84,700                                                         | \$235,043                                        | \$199,688                                | 3832                | 15.40               | 590                    | 1012                       | 1236                        |
| 45            | 045            | 0015.01       | Upper                    | No                                    | 193.43                                   | \$84,700                                                         | \$163,835                                        | \$139,191                                | 4383                | 8.83                | 387                    | 1546                       | 1980                        |
| 45            | 045            | 0015.02       | Low                      | No                                    | 37.63                                    | \$84,700                                                         | \$31,873                                         | \$27,079                                 | 2668                | 79.61               | 2124                   | 483                        | 992                         |
| 45            | 045            | 0016.00       | Middle                   | No                                    | 113.57                                   | \$84,700                                                         | \$96,194                                         | \$81,726                                 | 4795                | 23.11               | 1108                   | 1499                       | 2010                        |
| 45            | 045            | 0017.00       | Moderate                 | No                                    | 79.74                                    | \$84,700                                                         | \$67,540                                         | \$57,386                                 | 4440                | 48.27               | 2143                   | 807                        | 1557                        |
| 45            | 045            | 0018.03       | Moderate                 | No                                    | 79.86                                    | \$84,700                                                         | \$67,641                                         | \$57,469                                 | 4115                | 36.77               | 1513                   | 949                        | 1509                        |
| 45            | 045            | 0018.04       | Upper                    | No                                    | 133.03                                   | \$84,700                                                         | \$112,676                                        | \$95,729                                 | 4982                | 29.45               | 1467                   | 1228                       | 1391                        |
| 45            | 045            | 0018.05       | Upper                    | No                                    | 150.78                                   | \$84,700                                                         | \$127,711                                        | \$108,500                                | 4699                | 21.73               | 1021                   | 1553                       | 1840                        |
| 45            | 045            | 0018.07       | Upper                    | No                                    | 129.96                                   | \$84,700                                                         | \$110,076                                        | \$93,523                                 | 5704                | 32.10               | 1831                   | 1373                       | 1679                        |
| 45            | 045            | 0018.08       | Middle                   | No                                    | 104.78                                   | \$84,700                                                         | \$88,749                                         | \$75,398                                 | 4331                | 41.26               | 1787                   | 51                         | 503                         |
| 45            | 045            | 0018.09       | Moderate                 | No                                    | 76.59                                    | \$84,700                                                         | \$64,872                                         | \$55,114                                 | 3337                | 37.85               | 1263                   | 592                        | 846                         |
| 45            | 045            | 0018.10       | Moderate                 | No                                    | 75.21                                    | \$84,700                                                         | \$63,703                                         | \$54,120                                 | 3400                | 54.32               | 1847                   | 337                        | 822                         |