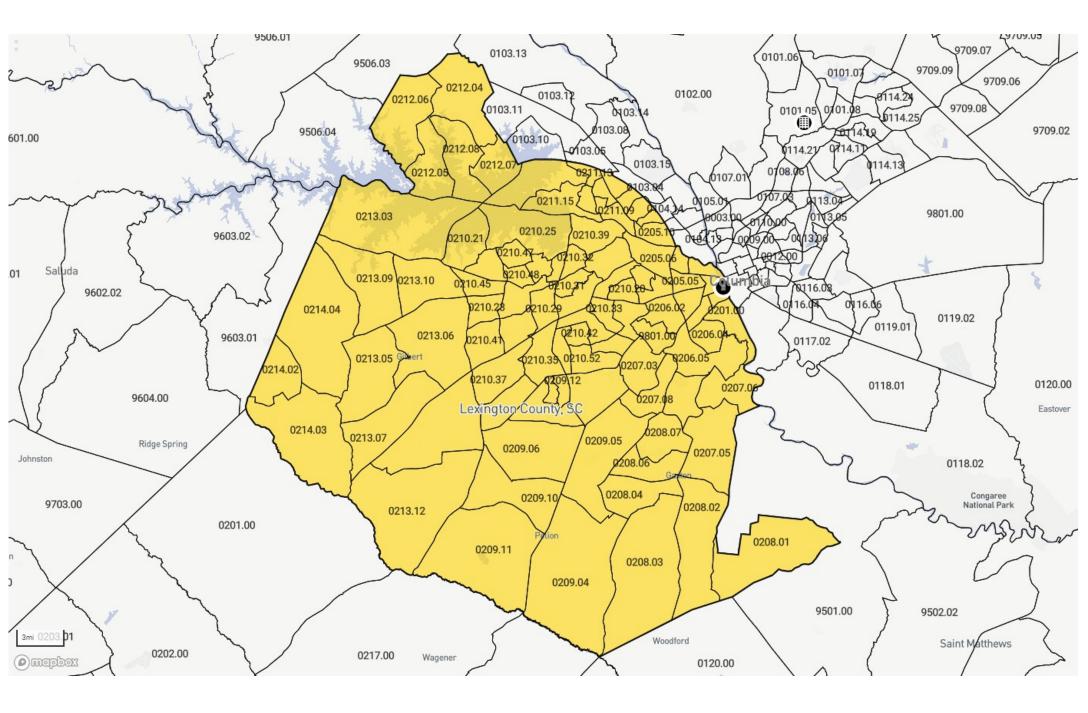

# ASSESSMENT AREA MAPS AND CENSUS TRACTS

| State<br>Code | County<br>Code | Tract<br>Code | Tract<br>Income<br>Level | Distressed or<br>Underserved<br>Tract | Tract<br>Median<br>Family<br>Income<br>% | 2024 FFIEC<br>Est.MSA/MD<br>MSA/MD<br>Median<br>Family<br>Income | 2024 Est.<br>Tract<br>Median<br>Family<br>Income | 2020 Tract<br>Median<br>Family<br>Income | Tract<br>Population | Tract<br>Minority % | Minority<br>Population | Owner<br>Occupied<br>Units | 1- to 4-<br>Family<br>Units |
|---------------|----------------|---------------|--------------------------|---------------------------------------|------------------------------------------|------------------------------------------------------------------|--------------------------------------------------|------------------------------------------|---------------------|---------------------|------------------------|----------------------------|-----------------------------|
| 45            | 045            | 0001.00       | Upper                    | No                                    | 169.36                                   | \$84,700                                                         | \$143,448                                        | \$121,875                                | 2643                | 28.76               | 760                    | 274                        | 549                         |
| 45            | 045            | 0002.00       | Upper                    | No                                    | 241.46                                   | \$84,700                                                         | \$204,517                                        | \$173,750                                | 1530                | 15.36               | 235                    | 317                        | 213                         |
| 45            | 045            | 0004.00       | Upper                    | No                                    | 176.83                                   | \$84,700                                                         | \$149,775                                        | \$127,250                                | 1404                | 20.16               | 283                    | 335                        | 516                         |
| 45            | 045            | 0005.00       | Upper                    | No                                    | 181.09                                   | \$84,700                                                         | \$153,383                                        | \$130,313                                | 1387                | 56.09               | 778                    | 213                        | 610                         |
| 45            | 045            | 0007.00       | Unknown                  | No                                    | 0.00                                     | \$84,700                                                         | \$0                                              | \$0                                      | 3318                | 46.08               | 1529                   | 304                        | 757                         |
| 45            | 045            | 0008.00       | Moderate                 | No                                    | 54.05                                    | \$84,700                                                         | \$45,780                                         | \$38,897                                 | 1343                | 83.69               | 1124                   | 185                        | 458                         |
| 45            | 045            | 0009.00       | Middle                   | No                                    | 106.39                                   | \$84,700                                                         | \$90,112                                         | \$76,563                                 | 1189                | 60.72               | 722                    | 170                        | 467                         |
| 45            | 045            | 0010.00       | Upper                    | No                                    | 160.89                                   | \$84,700                                                         | \$136,274                                        | \$115,774                                | 2210                | 27.38               | 605                    | 596                        | 990                         |
| 45            | 045            | 0011.01       | Upper                    | No                                    | 133.20                                   | \$84,700                                                         | \$112,820                                        | \$95,855                                 | 4269                | 14.45               | 617                    | 1241                       | 1647                        |
| 45            | 045            | 0011.02       | Upper                    | No                                    | 234.51                                   | \$84,700                                                         | \$198,630                                        | \$168,750                                | 1855                | 13.91               | 258                    | 699                        | 916                         |
| 45            | 045            | 0012.03       | Middle                   | No                                    | 106.68                                   | \$84,700                                                         | \$90,358                                         | \$76,771                                 | 2353                | 19.25               | 453                    | 110                        | 253                         |
| 45            | 045            | 0012.04       | Middle                   | No                                    | 108.32                                   | \$84,700                                                         | \$91,747                                         | \$77,946                                 | 3008                | 39.13               | 1177                   | 674                        | 1102                        |
| 45            | 045            | 0012.05       | Moderate                 | No                                    | 62.47                                    | \$84,700                                                         | \$52,912                                         | \$44,958                                 | 1402                | 51.28               | 719                    | 252                        | 441                         |
| 45            | 045            | 0013.02       | Middle                   | No                                    | 119.16                                   | \$84,700                                                         | \$100,929                                        | \$85,750                                 | 1534                | 12.71               | 195                    | 528                        | 736                         |
| 45            | 045            | 0014.00       | Upper                    | No                                    | 277.50                                   | \$84,700                                                         | \$235,043                                        | \$199,688                                | 3832                | 15.40               | 590                    | 1012                       | 1236                        |
| 45            | 045            | 0015.01       | Upper                    | No                                    | 193.43                                   | \$84,700                                                         | \$163,835                                        | \$139,191                                | 4383                | 8.83                | 387                    | 1546                       | 1980                        |
| 45            | 045            | 0015.02       | Low                      | No                                    | 37.63                                    | \$84,700                                                         | \$31,873                                         | \$27,079                                 | 2668                | 79.61               | 2124                   | 483                        | 992                         |
| 45            | 045            | 0016.00       | Middle                   | No                                    | 113.57                                   | \$84,700                                                         | \$96,194                                         | \$81,726                                 | 4795                | 23.11               | 1108                   | 1499                       | 2010                        |
| 45            | 045            | 0017.00       | Moderate                 | No                                    | 79.74                                    | \$84,700                                                         | \$67,540                                         | \$57,386                                 | 4440                | 48.27               | 2143                   | 807                        | 1557                        |
| 45            | 045            | 0018.03       | Moderate                 | No                                    | 79.86                                    | \$84,700                                                         | \$67,641                                         | \$57,469                                 | 4115                | 36.77               | 1513                   | 949                        | 1509                        |
| 45            | 045            | 0018.04       | Upper                    | No                                    | 133.03                                   | \$84,700                                                         | \$112,676                                        | \$95,729                                 | 4982                | 29.45               | 1467                   | 1228                       | 1391                        |
| 45            | 045            | 0018.05       | Upper                    | No                                    | 150.78                                   | \$84,700                                                         | \$127,711                                        | \$108,500                                | 4699                | 21.73               | 1021                   | 1553                       | 1840                        |
| 45            | 045            | 0018.07       | Upper                    | No                                    | 129.96                                   | \$84,700                                                         | \$110,076                                        | \$93,523                                 | 5704                | 32.10               | 1831                   | 1373                       | 1679                        |
| 45            | 045            | 0018.08       | Middle                   | No                                    | 104.78                                   | \$84,700                                                         | \$88,749                                         | \$75,398                                 | 4331                | 41.26               | 1787                   | 51                         | 503                         |
| 45            | 045            | 0018.09       | Moderate                 | No                                    | 76.59                                    | \$84,700                                                         | \$64,872                                         | \$55,114                                 | 3337                | 37.85               | 1263                   | 592                        | 846                         |
| 45            | 045            | 0018.10       | Moderate                 | No                                    | 75.21                                    | \$84,700                                                         | \$63,703                                         | \$54,120                                 | 3400                | 54.32               | 1847                   | 337                        | 822                         |