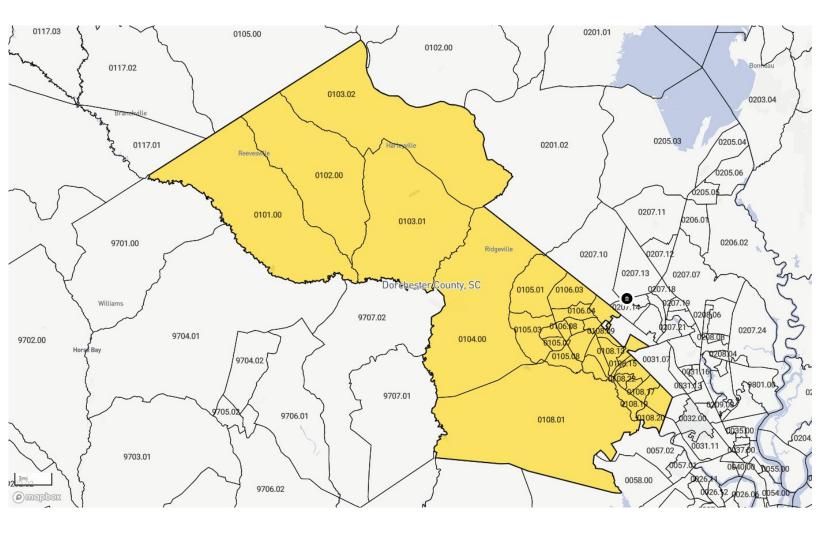

# ASSESSMENT AREA MAPS AND CENSUS TRACTS

| State<br>Code | County<br>Code | Tract<br>Code | Tract<br>Income<br>Level | Distressed or<br>Underserved<br>Tract | Tract<br>Median<br>Family<br>Income<br>% | 2024 FFIEC<br>Est.MSA/MD<br>MSA/MD<br>Median<br>Family<br>Income | 2024 Est.<br>Tract<br>Median<br>Family<br>Income | 2020 Tract<br>Median<br>Family<br>Income | Tract<br>Population | Tract<br>Minority % | Minority<br>Population | Owner<br>Occupied<br>Units | 1- to 4-<br>Family<br>Units |
|---------------|----------------|---------------|--------------------------|---------------------------------------|------------------------------------------|------------------------------------------------------------------|--------------------------------------------------|------------------------------------------|---------------------|---------------------|------------------------|----------------------------|-----------------------------|
| 45            | 045            | 0001.00       | Upper                    | No                                    | 169.36                                   | \$84,700                                                         | \$143,448                                        | \$121,875                                | 2643                | 28.76               | 760                    | 274                        | 549                         |
| 45            | 045            | 0002.00       | Upper                    | No                                    | 241.46                                   | \$84,700                                                         | \$204,517                                        | \$173,750                                | 1530                | 15.36               | 235                    | 317                        | 213                         |
| 45            | 045            | 0004.00       | Upper                    | No                                    | 176.83                                   | \$84,700                                                         | \$149,775                                        | \$127,250                                | 1404                | 20.16               | 283                    | 335                        | 516                         |
| 45            | 045            | 0005.00       | Upper                    | No                                    | 181.09                                   | \$84,700                                                         | \$153,383                                        | \$130,313                                | 1387                | 56.09               | 778                    | 213                        | 610                         |
| 45            | 045            | 0007.00       | Unknown                  | No                                    | 0.00                                     | \$84,700                                                         | \$0                                              | \$0                                      | 3318                | 46.08               | 1529                   | 304                        | 757                         |
| 45            | 045            | 0008.00       | Moderate                 | No                                    | 54.05                                    | \$84,700                                                         | \$45,780                                         | \$38,897                                 | 1343                | 83.69               | 1124                   | 185                        | 458                         |
| 45            | 045            | 0009.00       | Middle                   | No                                    | 106.39                                   | \$84,700                                                         | \$90,112                                         | \$76,563                                 | 1189                | 60.72               | 722                    | 170                        | 467                         |
| 45            | 045            | 0010.00       | Upper                    | No                                    | 160.89                                   | \$84,700                                                         | \$136,274                                        | \$115,774                                | 2210                | 27.38               | 605                    | 596                        | 990                         |
| 45            | 045            | 0011.01       | Upper                    | No                                    | 133.20                                   | \$84,700                                                         | \$112,820                                        | \$95,855                                 | 4269                | 14.45               | 617                    | 1241                       | 1647                        |
| 45            | 045            | 0011.02       | Upper                    | No                                    | 234.51                                   | \$84,700                                                         | \$198,630                                        | \$168,750                                | 1855                | 13.91               | 258                    | 699                        | 916                         |
| 45            | 045            | 0012.03       | Middle                   | No                                    | 106.68                                   | \$84,700                                                         | \$90,358                                         | \$76,771                                 | 2353                | 19.25               | 453                    | 110                        | 253                         |
| 45            | 045            | 0012.04       | Middle                   | No                                    | 108.32                                   | \$84,700                                                         | \$91,747                                         | \$77,946                                 | 3008                | 39.13               | 1177                   | 674                        | 1102                        |
| 45            | 045            | 0012.05       | Moderate                 | No                                    | 62.47                                    | \$84,700                                                         | \$52,912                                         | \$44,958                                 | 1402                | 51.28               | 719                    | 252                        | 441                         |
| 45            | 045            | 0013.02       | Middle                   | No                                    | 119.16                                   | \$84,700                                                         | \$100,929                                        | \$85,750                                 | 1534                | 12.71               | 195                    | 528                        | 736                         |
| 45            | 045            | 0014.00       | Upper                    | No                                    | 277.50                                   | \$84,700                                                         | \$235,043                                        | \$199,688                                | 3832                | 15.40               | 590                    | 1012                       | 1236                        |
| 45            | 045            | 0015.01       | Upper                    | No                                    | 193.43                                   | \$84,700                                                         | \$163,835                                        | \$139,191                                | 4383                | 8.83                | 387                    | 1546                       | 1980                        |
| 45            | 045            | 0015.02       | Low                      | No                                    | 37.63                                    | \$84,700                                                         | \$31,873                                         | \$27,079                                 | 2668                | 79.61               | 2124                   | 483                        | 992                         |
| 45            | 045            | 0016.00       | Middle                   | No                                    | 113.57                                   | \$84,700                                                         | \$96,194                                         | \$81,726                                 | 4795                | 23.11               | 1108                   | 1499                       | 2010                        |
| 45            | 045            | 0017.00       | Moderate                 | No                                    | 79.74                                    | \$84,700                                                         | \$67,540                                         | \$57,386                                 | 4440                | 48.27               | 2143                   | 807                        | 1557                        |
| 45            | 045            | 0018.03       | Moderate                 | No                                    | 79.86                                    | \$84,700                                                         | \$67,641                                         | \$57,469                                 | 4115                | 36.77               | 1513                   | 949                        | 1509                        |
| 45            | 045            | 0018.04       | Upper                    | No                                    | 133.03                                   | \$84,700                                                         | \$112,676                                        | \$95,729                                 | 4982                | 29.45               | 1467                   | 1228                       | 1391                        |
| 45            | 045            | 0018.05       | Upper                    | No                                    | 150.78                                   | \$84,700                                                         | \$127,711                                        | \$108,500                                | 4699                | 21.73               | 1021                   | 1553                       | 1840                        |
| 45            | 045            | 0018.07       | Upper                    | No                                    | 129.96                                   | \$84,700                                                         | \$110,076                                        | \$93,523                                 | 5704                | 32.10               | 1831                   | 1373                       | 1679                        |
| 45            | 045            | 0018.08       | Middle                   | No                                    | 104.78                                   | \$84,700                                                         | \$88,749                                         | \$75,398                                 | 4331                | 41.26               | 1787                   | 51                         | 503                         |
| 45            | 045            | 0018.09       | Moderate                 | No                                    | 76.59                                    | \$84,700                                                         | \$64,872                                         | \$55,114                                 | 3337                | 37.85               | 1263                   | 592                        | 846                         |
| 45            | 045            | 0018.10       | Moderate                 | No                                    | 75.21                                    | \$84,700                                                         | \$63,703                                         | \$54,120                                 | 3400                | 54.32               | 1847                   | 337                        | 822                         |