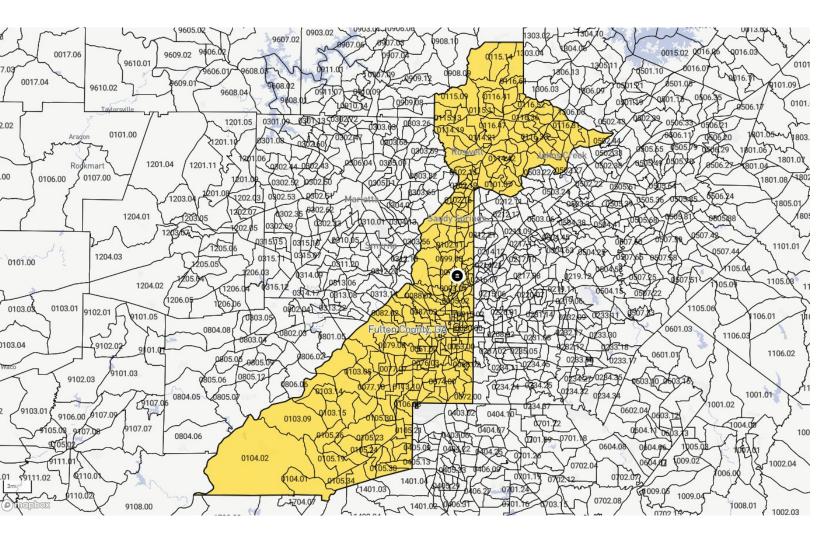

# ASSESSMENT AREA MAPS AND CENSUS TRACTS

| State<br>Code | County<br>Code | Tract<br>Code | Tract<br>Income<br>Level | Distressed or<br>Underserved<br>Tract | Tract<br>Median<br>Family<br>Income<br>% | 2024 FFIEC<br>Est.MSA/MD<br>MSA/MD<br>Median<br>Family<br>Income | 2024 Est.<br>Tract<br>Median<br>Family<br>Income | 2020 Tract<br>Median<br>Family<br>Income | Tract<br>Population | Tract<br>Minority % | Minority<br>Population | Owner<br>Occupied<br>Units | 1- to 4-<br>Family<br>Units |
|---------------|----------------|---------------|--------------------------|---------------------------------------|------------------------------------------|------------------------------------------------------------------|--------------------------------------------------|------------------------------------------|---------------------|---------------------|------------------------|----------------------------|-----------------------------|
| 45            | 045            | 0001.00       | Upper                    | No                                    | 169.36                                   | \$84,700                                                         | \$143,448                                        | \$121,875                                | 2643                | 28.76               | 760                    | 274                        | 549                         |
| 45            | 045            | 0002.00       | Upper                    | No                                    | 241.46                                   | \$84,700                                                         | \$204,517                                        | \$173,750                                | 1530                | 15.36               | 235                    | 317                        | 213                         |
| 45            | 045            | 0004.00       | Upper                    | No                                    | 176.83                                   | \$84,700                                                         | \$149,775                                        | \$127,250                                | 1404                | 20.16               | 283                    | 335                        | 516                         |
| 45            | 045            | 0005.00       | Upper                    | No                                    | 181.09                                   | \$84,700                                                         | \$153,383                                        | \$130,313                                | 1387                | 56.09               | 778                    | 213                        | 610                         |
| 45            | 045            | 0007.00       | Unknown                  | No                                    | 0.00                                     | \$84,700                                                         | \$0                                              | \$0                                      | 3318                | 46.08               | 1529                   | 304                        | 757                         |
| 45            | 045            | 0008.00       | Moderate                 | No                                    | 54.05                                    | \$84,700                                                         | \$45,780                                         | \$38,897                                 | 1343                | 83.69               | 1124                   | 185                        | 458                         |
| 45            | 045            | 0009.00       | Middle                   | No                                    | 106.39                                   | \$84,700                                                         | \$90,112                                         | \$76,563                                 | 1189                | 60.72               | 722                    | 170                        | 467                         |
| 45            | 045            | 0010.00       | Upper                    | No                                    | 160.89                                   | \$84,700                                                         | \$136,274                                        | \$115,774                                | 2210                | 27.38               | 605                    | 596                        | 990                         |
| 45            | 045            | 0011.01       | Upper                    | No                                    | 133.20                                   | \$84,700                                                         | \$112,820                                        | \$95,855                                 | 4269                | 14.45               | 617                    | 1241                       | 1647                        |
| 45            | 045            | 0011.02       | Upper                    | No                                    | 234.51                                   | \$84,700                                                         | \$198,630                                        | \$168,750                                | 1855                | 13.91               | 258                    | 699                        | 916                         |
| 45            | 045            | 0012.03       | Middle                   | No                                    | 106.68                                   | \$84,700                                                         | \$90,358                                         | \$76,771                                 | 2353                | 19.25               | 453                    | 110                        | 253                         |
| 45            | 045            | 0012.04       | Middle                   | No                                    | 108.32                                   | \$84,700                                                         | \$91,747                                         | \$77,946                                 | 3008                | 39.13               | 1177                   | 674                        | 1102                        |
| 45            | 045            | 0012.05       | Moderate                 | No                                    | 62.47                                    | \$84,700                                                         | \$52,912                                         | \$44,958                                 | 1402                | 51.28               | 719                    | 252                        | 441                         |
| 45            | 045            | 0013.02       | Middle                   | No                                    | 119.16                                   | \$84,700                                                         | \$100,929                                        | \$85,750                                 | 1534                | 12.71               | 195                    | 528                        | 736                         |
| 45            | 045            | 0014.00       | Upper                    | No                                    | 277.50                                   | \$84,700                                                         | \$235,043                                        | \$199,688                                | 3832                | 15.40               | 590                    | 1012                       | 1236                        |
| 45            | 045            | 0015.01       | Upper                    | No                                    | 193.43                                   | \$84,700                                                         | \$163,835                                        | \$139,191                                | 4383                | 8.83                | 387                    | 1546                       | 1980                        |
| 45            | 045            | 0015.02       | Low                      | No                                    | 37.63                                    | \$84,700                                                         | \$31,873                                         | \$27,079                                 | 2668                | 79.61               | 2124                   | 483                        | 992                         |
| 45            | 045            | 0016.00       | Middle                   | No                                    | 113.57                                   | \$84,700                                                         | \$96,194                                         | \$81,726                                 | 4795                | 23.11               | 1108                   | 1499                       | 2010                        |
| 45            | 045            | 0017.00       | Moderate                 | No                                    | 79.74                                    | \$84,700                                                         | \$67,540                                         | \$57,386                                 | 4440                | 48.27               | 2143                   | 807                        | 1557                        |
| 45            | 045            | 0018.03       | Moderate                 | No                                    | 79.86                                    | \$84,700                                                         | \$67,641                                         | \$57,469                                 | 4115                | 36.77               | 1513                   | 949                        | 1509                        |
| 45            | 045            | 0018.04       | Upper                    | No                                    | 133.03                                   | \$84,700                                                         | \$112,676                                        | \$95,729                                 | 4982                | 29.45               | 1467                   | 1228                       | 1391                        |
| 45            | 045            | 0018.05       | Upper                    | No                                    | 150.78                                   | \$84,700                                                         | \$127,711                                        | \$108,500                                | 4699                | 21.73               | 1021                   | 1553                       | 1840                        |
| 45            | 045            | 0018.07       | Upper                    | No                                    | 129.96                                   | \$84,700                                                         | \$110,076                                        | \$93,523                                 | 5704                | 32.10               | 1831                   | 1373                       | 1679                        |
| 45            | 045            | 0018.08       | Middle                   | No                                    | 104.78                                   | \$84,700                                                         | \$88,749                                         | \$75,398                                 | 4331                | 41.26               | 1787                   | 51                         | 503                         |
| 45            | 045            | 0018.09       | Moderate                 | No                                    | 76.59                                    | \$84,700                                                         | \$64,872                                         | \$55,114                                 | 3337                | 37.85               | 1263                   | 592                        | 846                         |
| 45            | 045            | 0018.10       | Moderate                 | No                                    | 75.21                                    | \$84,700                                                         | \$63,703                                         | \$54,120                                 | 3400                | 54.32               | 1847                   | 337                        | 822                         |