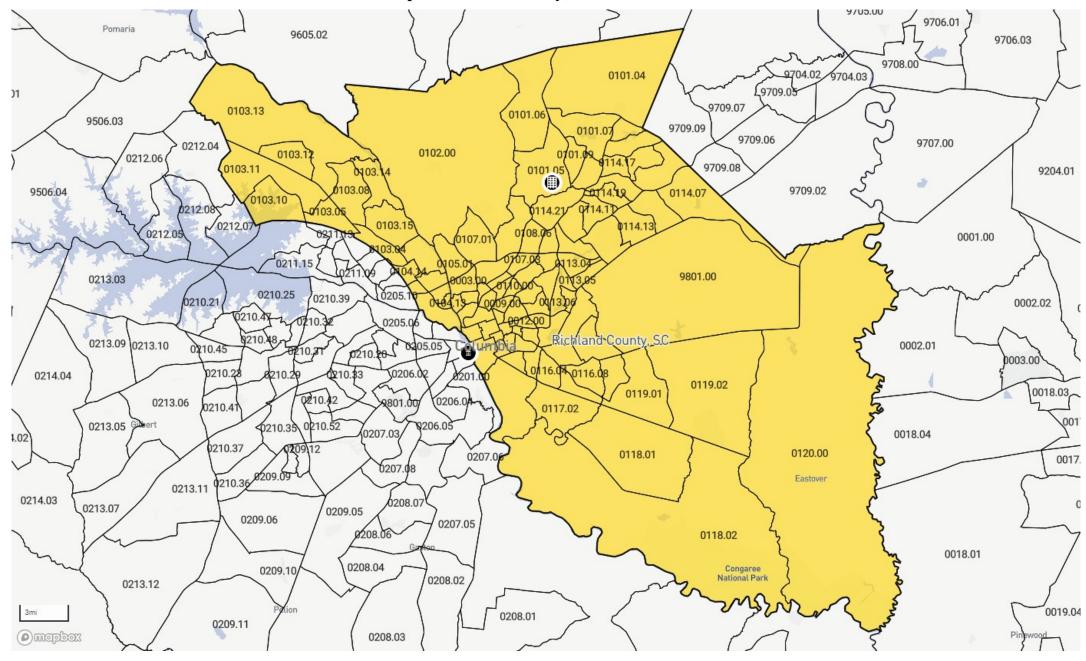

# ASSESSMENT AREA MAPS AND CENSUS TRACTS

| State<br>Code | County<br>Code | Tract<br>Code | Tract<br>Income<br>Level | Distressed or<br>Underserved<br>Tract | Tract<br>Median<br>Family<br>Income<br>% | 2024 FFIEC<br>Est.MSA/MD<br>MSA/MD<br>Median<br>Family<br>Income | 2024 Est.<br>Tract<br>Median<br>Family<br>Income | 2020 Tract<br>Median<br>Family<br>Income | Tract<br>Population | Tract<br>Minority % | Minority<br>Population | Owner<br>Occupied<br>Units | 1- to 4-<br>Family<br>Units |
|---------------|----------------|---------------|--------------------------|---------------------------------------|------------------------------------------|------------------------------------------------------------------|--------------------------------------------------|------------------------------------------|---------------------|---------------------|------------------------|----------------------------|-----------------------------|
| 45            | 045            | 0001.00       | Upper                    | No                                    | 169.36                                   | \$84,700                                                         | \$143,448                                        | \$121,875                                | 2643                | 28.76               | 760                    | 274                        | 549                         |
| 45            | 045            | 0002.00       | Upper                    | No                                    | 241.46                                   | \$84,700                                                         | \$204,517                                        | \$173,750                                | 1530                | 15.36               | 235                    | 317                        | 213                         |
| 45            | 045            | 0004.00       | Upper                    | No                                    | 176.83                                   | \$84,700                                                         | \$149,775                                        | \$127,250                                | 1404                | 20.16               | 283                    | 335                        | 516                         |
| 45            | 045            | 0005.00       | Upper                    | No                                    | 181.09                                   | \$84,700                                                         | \$153,383                                        | \$130,313                                | 1387                | 56.09               | 778                    | 213                        | 610                         |
| 45            | 045            | 0007.00       | Unknown                  | No                                    | 0.00                                     | \$84,700                                                         | \$0                                              | \$0                                      | 3318                | 46.08               | 1529                   | 304                        | 757                         |
| 45            | 045            | 0008.00       | Moderate                 | No                                    | 54.05                                    | \$84,700                                                         | \$45,780                                         | \$38,897                                 | 1343                | 83.69               | 1124                   | 185                        | 458                         |
| 45            | 045            | 0009.00       | Middle                   | No                                    | 106.39                                   | \$84,700                                                         | \$90,112                                         | \$76,563                                 | 1189                | 60.72               | 722                    | 170                        | 467                         |
| 45            | 045            | 0010.00       | Upper                    | No                                    | 160.89                                   | \$84,700                                                         | \$136,274                                        | \$115,774                                | 2210                | 27.38               | 605                    | 596                        | 990                         |
| 45            | 045            | 0011.01       | Upper                    | No                                    | 133.20                                   | \$84,700                                                         | \$112,820                                        | \$95,855                                 | 4269                | 14.45               | 617                    | 1241                       | 1647                        |
| 45            | 045            | 0011.02       | Upper                    | No                                    | 234.51                                   | \$84,700                                                         | \$198,630                                        | \$168,750                                | 1855                | 13.91               | 258                    | 699                        | 916                         |
| 45            | 045            | 0012.03       | Middle                   | No                                    | 106.68                                   | \$84,700                                                         | \$90,358                                         | \$76,771                                 | 2353                | 19.25               | 453                    | 110                        | 253                         |
| 45            | 045            | 0012.04       | Middle                   | No                                    | 108.32                                   | \$84,700                                                         | \$91,747                                         | \$77,946                                 | 3008                | 39.13               | 1177                   | 674                        | 1102                        |
| 45            | 045            | 0012.05       | Moderate                 | No                                    | 62.47                                    | \$84,700                                                         | \$52,912                                         | \$44,958                                 | 1402                | 51.28               | 719                    | 252                        | 441                         |
| 45            | 045            | 0013.02       | Middle                   | No                                    | 119.16                                   | \$84,700                                                         | \$100,929                                        | \$85,750                                 | 1534                | 12.71               | 195                    | 528                        | 736                         |
| 45            | 045            | 0014.00       | Upper                    | No                                    | 277.50                                   | \$84,700                                                         | \$235,043                                        | \$199,688                                | 3832                | 15.40               | 590                    | 1012                       | 1236                        |
| 45            | 045            | 0015.01       | Upper                    | No                                    | 193.43                                   | \$84,700                                                         | \$163,835                                        | \$139,191                                | 4383                | 8.83                | 387                    | 1546                       | 1980                        |
| 45            | 045            | 0015.02       | Low                      | No                                    | 37.63                                    | \$84,700                                                         | \$31,873                                         | \$27,079                                 | 2668                | 79.61               | 2124                   | 483                        | 992                         |
| 45            | 045            | 0016.00       | Middle                   | No                                    | 113.57                                   | \$84,700                                                         | \$96,194                                         | \$81,726                                 | 4795                | 23.11               | 1108                   | 1499                       | 2010                        |
| 45            | 045            | 0017.00       | Moderate                 | No                                    | 79.74                                    | \$84,700                                                         | \$67,540                                         | \$57,386                                 | 4440                | 48.27               | 2143                   | 807                        | 1557                        |
| 45            | 045            | 0018.03       | Moderate                 | No                                    | 79.86                                    | \$84,700                                                         | \$67,641                                         | \$57,469                                 | 4115                | 36.77               | 1513                   | 949                        | 1509                        |
| 45            | 045            | 0018.04       | Upper                    | No                                    | 133.03                                   | \$84,700                                                         | \$112,676                                        | \$95,729                                 | 4982                | 29.45               | 1467                   | 1228                       | 1391                        |
| 45            | 045            | 0018.05       | Upper                    | No                                    | 150.78                                   | \$84,700                                                         | \$127,711                                        | \$108,500                                | 4699                | 21.73               | 1021                   | 1553                       | 1840                        |
| 45            | 045            | 0018.07       | Upper                    | No                                    | 129.96                                   | \$84,700                                                         | \$110,076                                        | \$93,523                                 | 5704                | 32.10               | 1831                   | 1373                       | 1679                        |
| 45            | 045            | 0018.08       | Middle                   | No                                    | 104.78                                   | \$84,700                                                         | \$88,749                                         | \$75,398                                 | 4331                | 41.26               | 1787                   | 51                         | 503                         |
| 45            | 045            | 0018.09       | Moderate                 | No                                    | 76.59                                    | \$84,700                                                         | \$64,872                                         | \$55,114                                 | 3337                | 37.85               | 1263                   | 592                        | 846                         |
| 45            | 045            | 0018.10       | Moderate                 | No                                    | 75.21                                    | \$84,700                                                         | \$63,703                                         | \$54,120                                 | 3400                | 54.32               | 1847                   | 337                        | 822                         |