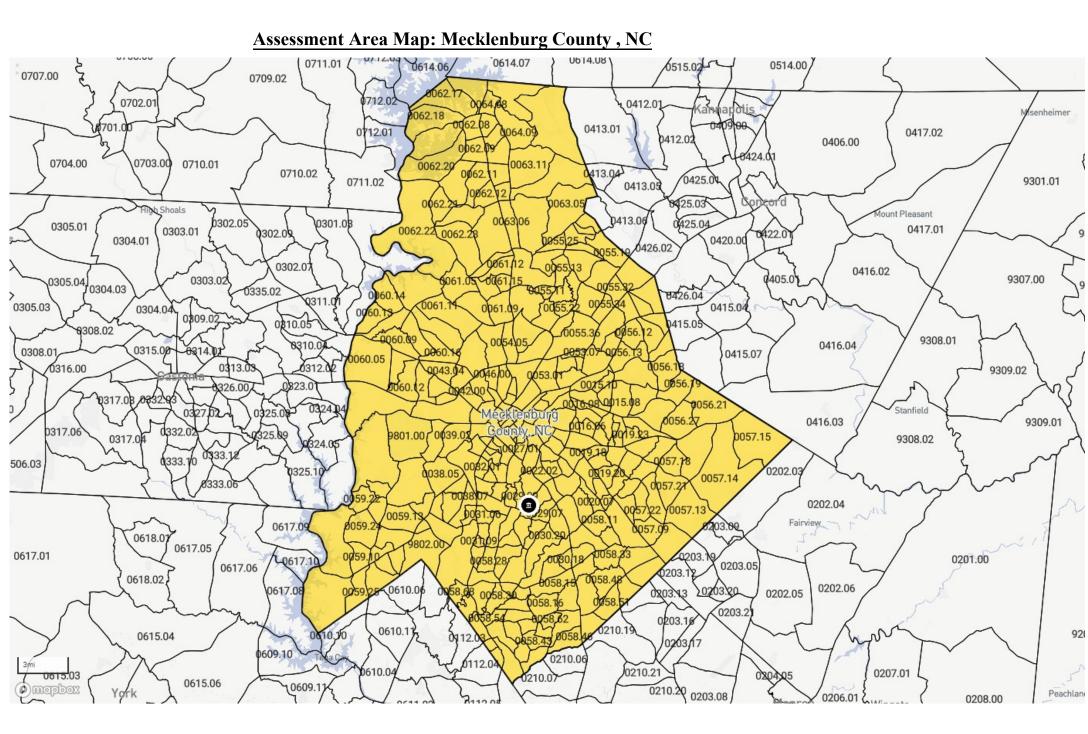

# ASSESSMENT AREA MAPS AND CENSUS TRACTS

| State<br>Code | County<br>Code | Tract<br>Code | Tract<br>Income<br>Level | Distressed or<br>Underserved<br>Tract | Tract<br>Median<br>Family<br>Income<br>% | 2024 FFIEC<br>Est.MSA/MD<br>MSA/MD<br>Median<br>Family<br>Income | 2024 Est.<br>Tract<br>Median<br>Family<br>Income | 2020 Tract<br>Median<br>Family<br>Income | Tract<br>Population | Tract<br>Minority % | Minority<br>Population | Owner<br>Occupied<br>Units | 1- to 4-<br>Family<br>Units |
|---------------|----------------|---------------|--------------------------|---------------------------------------|------------------------------------------|------------------------------------------------------------------|--------------------------------------------------|------------------------------------------|---------------------|---------------------|------------------------|----------------------------|-----------------------------|
| 45            | 045            | 0001.00       | Upper                    | No                                    | 169.36                                   | \$84,700                                                         | \$143,448                                        | \$121,875                                | 2643                | 28.76               | 760                    | 274                        | 549                         |
| 45            | 045            | 0002.00       | Upper                    | No                                    | 241.46                                   | \$84,700                                                         | \$204,517                                        | \$173,750                                | 1530                | 15.36               | 235                    | 317                        | 213                         |
| 45            | 045            | 0004.00       | Upper                    | No                                    | 176.83                                   | \$84,700                                                         | \$149,775                                        | \$127,250                                | 1404                | 20.16               | 283                    | 335                        | 516                         |
| 45            | 045            | 0005.00       | Upper                    | No                                    | 181.09                                   | \$84,700                                                         | \$153,383                                        | \$130,313                                | 1387                | 56.09               | 778                    | 213                        | 610                         |
| 45            | 045            | 0007.00       | Unknown                  | No                                    | 0.00                                     | \$84,700                                                         | \$0                                              | \$0                                      | 3318                | 46.08               | 1529                   | 304                        | 757                         |
| 45            | 045            | 0008.00       | Moderate                 | No                                    | 54.05                                    | \$84,700                                                         | \$45,780                                         | \$38,897                                 | 1343                | 83.69               | 1124                   | 185                        | 458                         |
| 45            | 045            | 0009.00       | Middle                   | No                                    | 106.39                                   | \$84,700                                                         | \$90,112                                         | \$76,563                                 | 1189                | 60.72               | 722                    | 170                        | 467                         |
| 45            | 045            | 0010.00       | Upper                    | No                                    | 160.89                                   | \$84,700                                                         | \$136,274                                        | \$115,774                                | 2210                | 27.38               | 605                    | 596                        | 990                         |
| 45            | 045            | 0011.01       | Upper                    | No                                    | 133.20                                   | \$84,700                                                         | \$112,820                                        | \$95,855                                 | 4269                | 14.45               | 617                    | 1241                       | 1647                        |
| 45            | 045            | 0011.02       | Upper                    | No                                    | 234.51                                   | \$84,700                                                         | \$198,630                                        | \$168,750                                | 1855                | 13.91               | 258                    | 699                        | 916                         |
| 45            | 045            | 0012.03       | Middle                   | No                                    | 106.68                                   | \$84,700                                                         | \$90,358                                         | \$76,771                                 | 2353                | 19.25               | 453                    | 110                        | 253                         |
| 45            | 045            | 0012.04       | Middle                   | No                                    | 108.32                                   | \$84,700                                                         | \$91,747                                         | \$77,946                                 | 3008                | 39.13               | 1177                   | 674                        | 1102                        |
| 45            | 045            | 0012.05       | Moderate                 | No                                    | 62.47                                    | \$84,700                                                         | \$52,912                                         | \$44,958                                 | 1402                | 51.28               | 719                    | 252                        | 441                         |
| 45            | 045            | 0013.02       | Middle                   | No                                    | 119.16                                   | \$84,700                                                         | \$100,929                                        | \$85,750                                 | 1534                | 12.71               | 195                    | 528                        | 736                         |
| 45            | 045            | 0014.00       | Upper                    | No                                    | 277.50                                   | \$84,700                                                         | \$235,043                                        | \$199,688                                | 3832                | 15.40               | 590                    | 1012                       | 1236                        |
| 45            | 045            | 0015.01       | Upper                    | No                                    | 193.43                                   | \$84,700                                                         | \$163,835                                        | \$139,191                                | 4383                | 8.83                | 387                    | 1546                       | 1980                        |
| 45            | 045            | 0015.02       | Low                      | No                                    | 37.63                                    | \$84,700                                                         | \$31,873                                         | \$27,079                                 | 2668                | 79.61               | 2124                   | 483                        | 992                         |
| 45            | 045            | 0016.00       | Middle                   | No                                    | 113.57                                   | \$84,700                                                         | \$96,194                                         | \$81,726                                 | 4795                | 23.11               | 1108                   | 1499                       | 2010                        |
| 45            | 045            | 0017.00       | Moderate                 | No                                    | 79.74                                    | \$84,700                                                         | \$67,540                                         | \$57,386                                 | 4440                | 48.27               | 2143                   | 807                        | 1557                        |
| 45            | 045            | 0018.03       | Moderate                 | No                                    | 79.86                                    | \$84,700                                                         | \$67,641                                         | \$57,469                                 | 4115                | 36.77               | 1513                   | 949                        | 1509                        |
| 45            | 045            | 0018.04       | Upper                    | No                                    | 133.03                                   | \$84,700                                                         | \$112,676                                        | \$95,729                                 | 4982                | 29.45               | 1467                   | 1228                       | 1391                        |
| 45            | 045            | 0018.05       | Upper                    | No                                    | 150.78                                   | \$84,700                                                         | \$127,711                                        | \$108,500                                | 4699                | 21.73               | 1021                   | 1553                       | 1840                        |
| 45            | 045            | 0018.07       | Upper                    | No                                    | 129.96                                   | \$84,700                                                         | \$110,076                                        | \$93,523                                 | 5704                | 32.10               | 1831                   | 1373                       | 1679                        |
| 45            | 045            | 0018.08       | Middle                   | No                                    | 104.78                                   | \$84,700                                                         | \$88,749                                         | \$75,398                                 | 4331                | 41.26               | 1787                   | 51                         | 503                         |
| 45            | 045            | 0018.09       | Moderate                 | No                                    | 76.59                                    | \$84,700                                                         | \$64,872                                         | \$55,114                                 | 3337                | 37.85               | 1263                   | 592                        | 846                         |
| 45            | 045            | 0018.10       | Moderate                 | No                                    | 75.21                                    | \$84,700                                                         | \$63,703                                         | \$54,120                                 | 3400                | 54.32               | 1847                   | 337                        | 822                         |