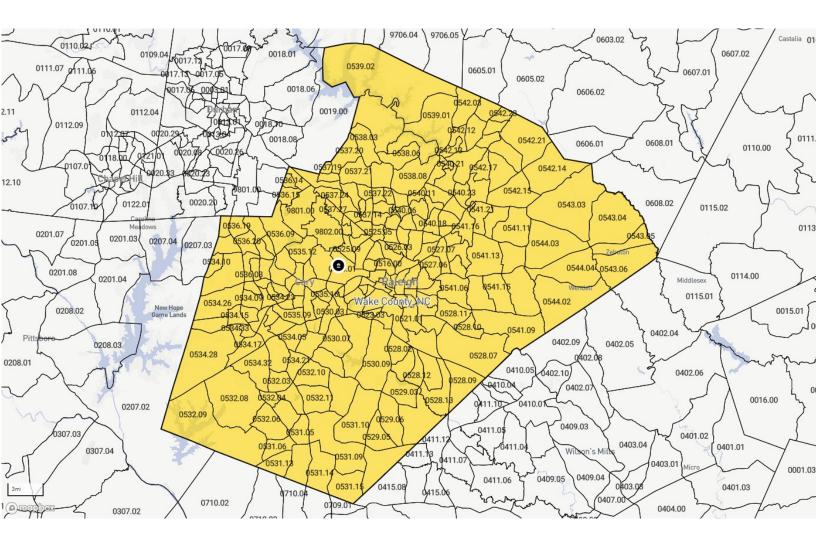

# ASSESSMENT AREA MAPS AND CENSUS TRACTS

| State<br>Code | County<br>Code | Tract<br>Code | Tract<br>Income<br>Level | Distressed or<br>Underserved<br>Tract | Tract<br>Median<br>Family<br>Income<br>% | 2024 FFIEC<br>Est.MSA/MD<br>MSA/MD<br>Median<br>Family<br>Income | 2024 Est.<br>Tract<br>Median<br>Family<br>Income | 2020 Tract<br>Median<br>Family<br>Income | Tract<br>Population | Tract<br>Minority % | Minority<br>Population | Owner<br>Occupied<br>Units | 1- to 4-<br>Family<br>Units |
|---------------|----------------|---------------|--------------------------|---------------------------------------|------------------------------------------|------------------------------------------------------------------|--------------------------------------------------|------------------------------------------|---------------------|---------------------|------------------------|----------------------------|-----------------------------|
| 45            | 045            | 0001.00       | Upper                    | No                                    | 169.36                                   | \$84,700                                                         | \$143,448                                        | \$121,875                                | 2643                | 28.76               | 760                    | 274                        | 549                         |
| 45            | 045            | 0002.00       | Upper                    | No                                    | 241.46                                   | \$84,700                                                         | \$204,517                                        | \$173,750                                | 1530                | 15.36               | 235                    | 317                        | 213                         |
| 45            | 045            | 0004.00       | Upper                    | No                                    | 176.83                                   | \$84,700                                                         | \$149,775                                        | \$127,250                                | 1404                | 20.16               | 283                    | 335                        | 516                         |
| 45            | 045            | 0005.00       | Upper                    | No                                    | 181.09                                   | \$84,700                                                         | \$153,383                                        | \$130,313                                | 1387                | 56.09               | 778                    | 213                        | 610                         |
| 45            | 045            | 0007.00       | Unknown                  | No                                    | 0.00                                     | \$84,700                                                         | \$0                                              | \$0                                      | 3318                | 46.08               | 1529                   | 304                        | 757                         |
| 45            | 045            | 0008.00       | Moderate                 | No                                    | 54.05                                    | \$84,700                                                         | \$45,780                                         | \$38,897                                 | 1343                | 83.69               | 1124                   | 185                        | 458                         |
| 45            | 045            | 0009.00       | Middle                   | No                                    | 106.39                                   | \$84,700                                                         | \$90,112                                         | \$76,563                                 | 1189                | 60.72               | 722                    | 170                        | 467                         |
| 45            | 045            | 0010.00       | Upper                    | No                                    | 160.89                                   | \$84,700                                                         | \$136,274                                        | \$115,774                                | 2210                | 27.38               | 605                    | 596                        | 990                         |
| 45            | 045            | 0011.01       | Upper                    | No                                    | 133.20                                   | \$84,700                                                         | \$112,820                                        | \$95,855                                 | 4269                | 14.45               | 617                    | 1241                       | 1647                        |
| 45            | 045            | 0011.02       | Upper                    | No                                    | 234.51                                   | \$84,700                                                         | \$198,630                                        | \$168,750                                | 1855                | 13.91               | 258                    | 699                        | 916                         |
| 45            | 045            | 0012.03       | Middle                   | No                                    | 106.68                                   | \$84,700                                                         | \$90,358                                         | \$76,771                                 | 2353                | 19.25               | 453                    | 110                        | 253                         |
| 45            | 045            | 0012.04       | Middle                   | No                                    | 108.32                                   | \$84,700                                                         | \$91,747                                         | \$77,946                                 | 3008                | 39.13               | 1177                   | 674                        | 1102                        |
| 45            | 045            | 0012.05       | Moderate                 | No                                    | 62.47                                    | \$84,700                                                         | \$52,912                                         | \$44,958                                 | 1402                | 51.28               | 719                    | 252                        | 441                         |
| 45            | 045            | 0013.02       | Middle                   | No                                    | 119.16                                   | \$84,700                                                         | \$100,929                                        | \$85,750                                 | 1534                | 12.71               | 195                    | 528                        | 736                         |
| 45            | 045            | 0014.00       | Upper                    | No                                    | 277.50                                   | \$84,700                                                         | \$235,043                                        | \$199,688                                | 3832                | 15.40               | 590                    | 1012                       | 1236                        |
| 45            | 045            | 0015.01       | Upper                    | No                                    | 193.43                                   | \$84,700                                                         | \$163,835                                        | \$139,191                                | 4383                | 8.83                | 387                    | 1546                       | 1980                        |
| 45            | 045            | 0015.02       | Low                      | No                                    | 37.63                                    | \$84,700                                                         | \$31,873                                         | \$27,079                                 | 2668                | 79.61               | 2124                   | 483                        | 992                         |
| 45            | 045            | 0016.00       | Middle                   | No                                    | 113.57                                   | \$84,700                                                         | \$96,194                                         | \$81,726                                 | 4795                | 23.11               | 1108                   | 1499                       | 2010                        |
| 45            | 045            | 0017.00       | Moderate                 | No                                    | 79.74                                    | \$84,700                                                         | \$67,540                                         | \$57,386                                 | 4440                | 48.27               | 2143                   | 807                        | 1557                        |
| 45            | 045            | 0018.03       | Moderate                 | No                                    | 79.86                                    | \$84,700                                                         | \$67,641                                         | \$57,469                                 | 4115                | 36.77               | 1513                   | 949                        | 1509                        |
| 45            | 045            | 0018.04       | Upper                    | No                                    | 133.03                                   | \$84,700                                                         | \$112,676                                        | \$95,729                                 | 4982                | 29.45               | 1467                   | 1228                       | 1391                        |
| 45            | 045            | 0018.05       | Upper                    | No                                    | 150.78                                   | \$84,700                                                         | \$127,711                                        | \$108,500                                | 4699                | 21.73               | 1021                   | 1553                       | 1840                        |
| 45            | 045            | 0018.07       | Upper                    | No                                    | 129.96                                   | \$84,700                                                         | \$110,076                                        | \$93,523                                 | 5704                | 32.10               | 1831                   | 1373                       | 1679                        |
| 45            | 045            | 0018.08       | Middle                   | No                                    | 104.78                                   | \$84,700                                                         | \$88,749                                         | \$75,398                                 | 4331                | 41.26               | 1787                   | 51                         | 503                         |
| 45            | 045            | 0018.09       | Moderate                 | No                                    | 76.59                                    | \$84,700                                                         | \$64,872                                         | \$55,114                                 | 3337                | 37.85               | 1263                   | 592                        | 846                         |
| 45            | 045            | 0018.10       | Moderate                 | No                                    | 75.21                                    | \$84,700                                                         | \$63,703                                         | \$54,120                                 | 3400                | 54.32               | 1847                   | 337                        | 822                         |