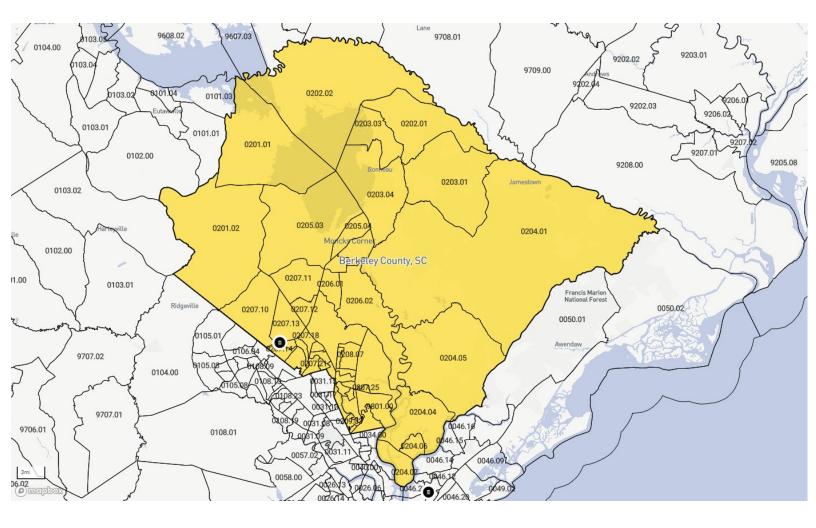

# ASSESSMENT AREA MAPS AND CENSUS TRACTS

| State<br>Code | County<br>Code | Tract<br>Code | Tract<br>Income<br>Level | Distressed or<br>Underserved<br>Tract | Tract<br>Median<br>Family<br>Income<br>% | 2024 FFIEC<br>Est.MSA/MD<br>MSA/MD<br>Median<br>Family<br>Income | 2024 Est.<br>Tract<br>Median<br>Family<br>Income | 2020 Tract<br>Median<br>Family<br>Income | Tract<br>Population | Tract<br>Minority % | Minority<br>Population | Owner<br>Occupied<br>Units | 1- to 4-<br>Family<br>Units |
|---------------|----------------|---------------|--------------------------|---------------------------------------|------------------------------------------|------------------------------------------------------------------|--------------------------------------------------|------------------------------------------|---------------------|---------------------|------------------------|----------------------------|-----------------------------|
| 45            | 045            | 0001.00       | Upper                    | No                                    | 169.36                                   | \$84,700                                                         | \$143,448                                        | \$121,875                                | 2643                | 28.76               | 760                    | 274                        | 549                         |
| 45            | 045            | 0002.00       | Upper                    | No                                    | 241.46                                   | \$84,700                                                         | \$204,517                                        | \$173,750                                | 1530                | 15.36               | 235                    | 317                        | 213                         |
| 45            | 045            | 0004.00       | Upper                    | No                                    | 176.83                                   | \$84,700                                                         | \$149,775                                        | \$127,250                                | 1404                | 20.16               | 283                    | 335                        | 516                         |
| 45            | 045            | 0005.00       | Upper                    | No                                    | 181.09                                   | \$84,700                                                         | \$153,383                                        | \$130,313                                | 1387                | 56.09               | 778                    | 213                        | 610                         |
| 45            | 045            | 0007.00       | Unknown                  | No                                    | 0.00                                     | \$84,700                                                         | \$0                                              | \$0                                      | 3318                | 46.08               | 1529                   | 304                        | 757                         |
| 45            | 045            | 0008.00       | Moderate                 | No                                    | 54.05                                    | \$84,700                                                         | \$45,780                                         | \$38,897                                 | 1343                | 83.69               | 1124                   | 185                        | 458                         |
| 45            | 045            | 0009.00       | Middle                   | No                                    | 106.39                                   | \$84,700                                                         | \$90,112                                         | \$76,563                                 | 1189                | 60.72               | 722                    | 170                        | 467                         |
| 45            | 045            | 0010.00       | Upper                    | No                                    | 160.89                                   | \$84,700                                                         | \$136,274                                        | \$115,774                                | 2210                | 27.38               | 605                    | 596                        | 990                         |
| 45            | 045            | 0011.01       | Upper                    | No                                    | 133.20                                   | \$84,700                                                         | \$112,820                                        | \$95,855                                 | 4269                | 14.45               | 617                    | 1241                       | 1647                        |
| 45            | 045            | 0011.02       | Upper                    | No                                    | 234.51                                   | \$84,700                                                         | \$198,630                                        | \$168,750                                | 1855                | 13.91               | 258                    | 699                        | 916                         |
| 45            | 045            | 0012.03       | Middle                   | No                                    | 106.68                                   | \$84,700                                                         | \$90,358                                         | \$76,771                                 | 2353                | 19.25               | 453                    | 110                        | 253                         |
| 45            | 045            | 0012.04       | Middle                   | No                                    | 108.32                                   | \$84,700                                                         | \$91,747                                         | \$77,946                                 | 3008                | 39.13               | 1177                   | 674                        | 1102                        |
| 45            | 045            | 0012.05       | Moderate                 | No                                    | 62.47                                    | \$84,700                                                         | \$52,912                                         | \$44,958                                 | 1402                | 51.28               | 719                    | 252                        | 441                         |
| 45            | 045            | 0013.02       | Middle                   | No                                    | 119.16                                   | \$84,700                                                         | \$100,929                                        | \$85,750                                 | 1534                | 12.71               | 195                    | 528                        | 736                         |
| 45            | 045            | 0014.00       | Upper                    | No                                    | 277.50                                   | \$84,700                                                         | \$235,043                                        | \$199,688                                | 3832                | 15.40               | 590                    | 1012                       | 1236                        |
| 45            | 045            | 0015.01       | Upper                    | No                                    | 193.43                                   | \$84,700                                                         | \$163,835                                        | \$139,191                                | 4383                | 8.83                | 387                    | 1546                       | 1980                        |
| 45            | 045            | 0015.02       | Low                      | No                                    | 37.63                                    | \$84,700                                                         | \$31,873                                         | \$27,079                                 | 2668                | 79.61               | 2124                   | 483                        | 992                         |
| 45            | 045            | 0016.00       | Middle                   | No                                    | 113.57                                   | \$84,700                                                         | \$96,194                                         | \$81,726                                 | 4795                | 23.11               | 1108                   | 1499                       | 2010                        |
| 45            | 045            | 0017.00       | Moderate                 | No                                    | 79.74                                    | \$84,700                                                         | \$67,540                                         | \$57,386                                 | 4440                | 48.27               | 2143                   | 807                        | 1557                        |
| 45            | 045            | 0018.03       | Moderate                 | No                                    | 79.86                                    | \$84,700                                                         | \$67,641                                         | \$57,469                                 | 4115                | 36.77               | 1513                   | 949                        | 1509                        |
| 45            | 045            | 0018.04       | Upper                    | No                                    | 133.03                                   | \$84,700                                                         | \$112,676                                        | \$95,729                                 | 4982                | 29.45               | 1467                   | 1228                       | 1391                        |
| 45            | 045            | 0018.05       | Upper                    | No                                    | 150.78                                   | \$84,700                                                         | \$127,711                                        | \$108,500                                | 4699                | 21.73               | 1021                   | 1553                       | 1840                        |
| 45            | 045            | 0018.07       | Upper                    | No                                    | 129.96                                   | \$84,700                                                         | \$110,076                                        | \$93,523                                 | 5704                | 32.10               | 1831                   | 1373                       | 1679                        |
| 45            | 045            | 0018.08       | Middle                   | No                                    | 104.78                                   | \$84,700                                                         | \$88,749                                         | \$75,398                                 | 4331                | 41.26               | 1787                   | 51                         | 503                         |
| 45            | 045            | 0018.09       | Moderate                 | No                                    | 76.59                                    | \$84,700                                                         | \$64,872                                         | \$55,114                                 | 3337                | 37.85               | 1263                   | 592                        | 846                         |
| 45            | 045            | 0018.10       | Moderate                 | No                                    | 75.21                                    | \$84,700                                                         | \$63,703                                         | \$54,120                                 | 3400                | 54.32               | 1847                   | 337                        | 822                         |