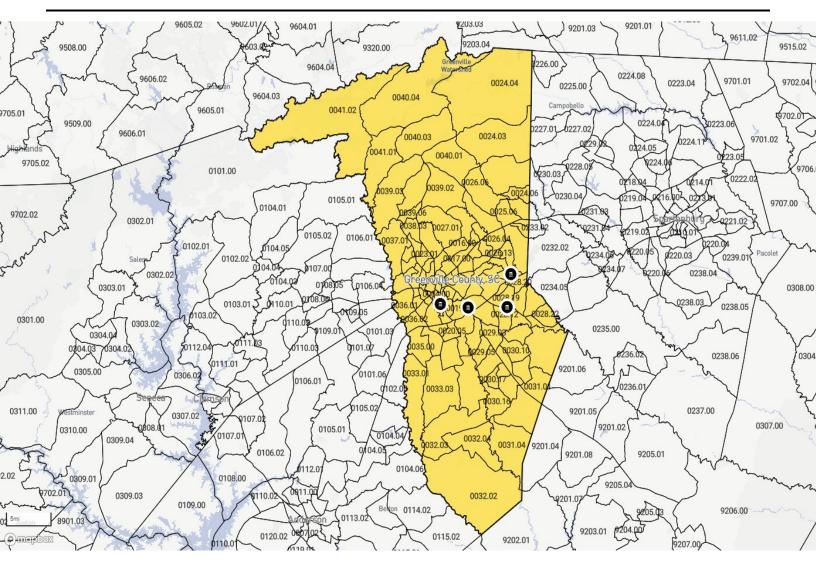

# ASSESSMENT AREA MAPS AND CENSUS TRACTS

| State<br>Code | County<br>Code | Tract<br>Code | Tract<br>Income<br>Level | Distressed or<br>Underserved<br>Tract | Tract<br>Median<br>Family<br>Income<br>% | 2024 FFIEC<br>Est.MSA/MD<br>MSA/MD<br>Median<br>Family<br>Income | 2024 Est.<br>Tract<br>Median<br>Family<br>Income | 2020 Tract<br>Median<br>Family<br>Income | Tract<br>Population | Tract<br>Minority % | Minority<br>Population | Owner<br>Occupied<br>Units | 1- to 4-<br>Family<br>Units |
|---------------|----------------|---------------|--------------------------|---------------------------------------|------------------------------------------|------------------------------------------------------------------|--------------------------------------------------|------------------------------------------|---------------------|---------------------|------------------------|----------------------------|-----------------------------|
| 45            | 045            | 0001.00       | Upper                    | No                                    | 169.36                                   | \$84,700                                                         | \$143,448                                        | \$121,875                                | 2643                | 28.76               | 760                    | 274                        | 549                         |
| 45            | 045            | 0002.00       | Upper                    | No                                    | 241.46                                   | \$84,700                                                         | \$204,517                                        | \$173,750                                | 1530                | 15.36               | 235                    | 317                        | 213                         |
| 45            | 045            | 0004.00       | Upper                    | No                                    | 176.83                                   | \$84,700                                                         | \$149,775                                        | \$127,250                                | 1404                | 20.16               | 283                    | 335                        | 516                         |
| 45            | 045            | 0005.00       | Upper                    | No                                    | 181.09                                   | \$84,700                                                         | \$153,383                                        | \$130,313                                | 1387                | 56.09               | 778                    | 213                        | 610                         |
| 45            | 045            | 0007.00       | Unknown                  | No                                    | 0.00                                     | \$84,700                                                         | \$0                                              | \$0                                      | 3318                | 46.08               | 1529                   | 304                        | 757                         |
| 45            | 045            | 0008.00       | Moderate                 | No                                    | 54.05                                    | \$84,700                                                         | \$45,780                                         | \$38,897                                 | 1343                | 83.69               | 1124                   | 185                        | 458                         |
| 45            | 045            | 0009.00       | Middle                   | No                                    | 106.39                                   | \$84,700                                                         | \$90,112                                         | \$76,563                                 | 1189                | 60.72               | 722                    | 170                        | 467                         |
| 45            | 045            | 0010.00       | Upper                    | No                                    | 160.89                                   | \$84,700                                                         | \$136,274                                        | \$115,774                                | 2210                | 27.38               | 605                    | 596                        | 990                         |
| 45            | 045            | 0011.01       | Upper                    | No                                    | 133.20                                   | \$84,700                                                         | \$112,820                                        | \$95,855                                 | 4269                | 14.45               | 617                    | 1241                       | 1647                        |
| 45            | 045            | 0011.02       | Upper                    | No                                    | 234.51                                   | \$84,700                                                         | \$198,630                                        | \$168,750                                | 1855                | 13.91               | 258                    | 699                        | 916                         |
| 45            | 045            | 0012.03       | Middle                   | No                                    | 106.68                                   | \$84,700                                                         | \$90,358                                         | \$76,771                                 | 2353                | 19.25               | 453                    | 110                        | 253                         |
| 45            | 045            | 0012.04       | Middle                   | No                                    | 108.32                                   | \$84,700                                                         | \$91,747                                         | \$77,946                                 | 3008                | 39.13               | 1177                   | 674                        | 1102                        |
| 45            | 045            | 0012.05       | Moderate                 | No                                    | 62.47                                    | \$84,700                                                         | \$52,912                                         | \$44,958                                 | 1402                | 51.28               | 719                    | 252                        | 441                         |
| 45            | 045            | 0013.02       | Middle                   | No                                    | 119.16                                   | \$84,700                                                         | \$100,929                                        | \$85,750                                 | 1534                | 12.71               | 195                    | 528                        | 736                         |
| 45            | 045            | 0014.00       | Upper                    | No                                    | 277.50                                   | \$84,700                                                         | \$235,043                                        | \$199,688                                | 3832                | 15.40               | 590                    | 1012                       | 1236                        |
| 45            | 045            | 0015.01       | Upper                    | No                                    | 193.43                                   | \$84,700                                                         | \$163,835                                        | \$139,191                                | 4383                | 8.83                | 387                    | 1546                       | 1980                        |
| 45            | 045            | 0015.02       | Low                      | No                                    | 37.63                                    | \$84,700                                                         | \$31,873                                         | \$27,079                                 | 2668                | 79.61               | 2124                   | 483                        | 992                         |
| 45            | 045            | 0016.00       | Middle                   | No                                    | 113.57                                   | \$84,700                                                         | \$96,194                                         | \$81,726                                 | 4795                | 23.11               | 1108                   | 1499                       | 2010                        |
| 45            | 045            | 0017.00       | Moderate                 | No                                    | 79.74                                    | \$84,700                                                         | \$67,540                                         | \$57,386                                 | 4440                | 48.27               | 2143                   | 807                        | 1557                        |
| 45            | 045            | 0018.03       | Moderate                 | No                                    | 79.86                                    | \$84,700                                                         | \$67,641                                         | \$57,469                                 | 4115                | 36.77               | 1513                   | 949                        | 1509                        |
| 45            | 045            | 0018.04       | Upper                    | No                                    | 133.03                                   | \$84,700                                                         | \$112,676                                        | \$95,729                                 | 4982                | 29.45               | 1467                   | 1228                       | 1391                        |
| 45            | 045            | 0018.05       | Upper                    | No                                    | 150.78                                   | \$84,700                                                         | \$127,711                                        | \$108,500                                | 4699                | 21.73               | 1021                   | 1553                       | 1840                        |
| 45            | 045            | 0018.07       | Upper                    | No                                    | 129.96                                   | \$84,700                                                         | \$110,076                                        | \$93,523                                 | 5704                | 32.10               | 1831                   | 1373                       | 1679                        |
| 45            | 045            | 0018.08       | Middle                   | No                                    | 104.78                                   | \$84,700                                                         | \$88,749                                         | \$75,398                                 | 4331                | 41.26               | 1787                   | 51                         | 503                         |
| 45            | 045            | 0018.09       | Moderate                 | No                                    | 76.59                                    | \$84,700                                                         | \$64,872                                         | \$55,114                                 | 3337                | 37.85               | 1263                   | 592                        | 846                         |
| 45            | 045            | 0018.10       | Moderate                 | No                                    | 75.21                                    | \$84,700                                                         | \$63,703                                         | \$54,120                                 | 3400                | 54.32               | 1847                   | 337                        | 822                         |