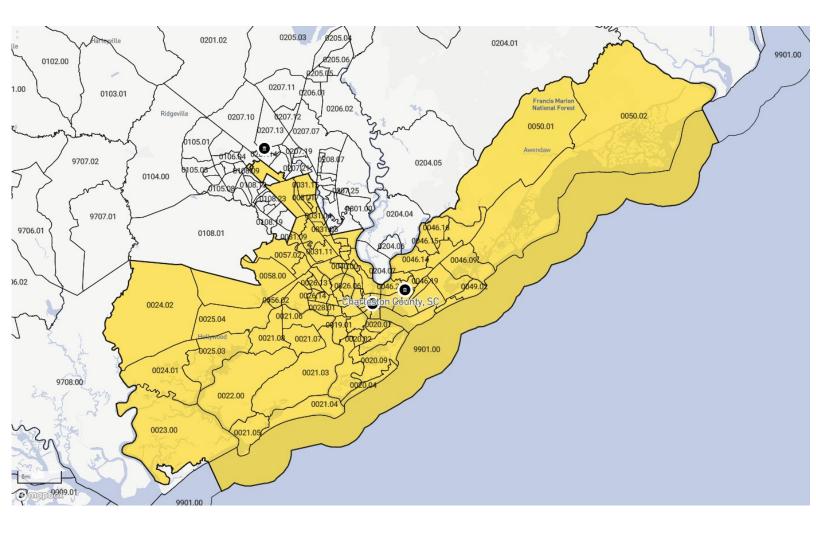

# ASSESSMENT AREA MAPS AND CENSUS TRACTS

| State<br>Code | County<br>Code | Tract<br>Code | Tract<br>Income<br>Level | Distressed or<br>Underserved<br>Tract | Tract<br>Median<br>Family<br>Income<br>% | 2024 FFIEC<br>Est.MSA/MD<br>MSA/MD<br>Median<br>Family<br>Income | 2024 Est.<br>Tract<br>Median<br>Family<br>Income | 2020 Tract<br>Median<br>Family<br>Income | Tract<br>Population | Tract<br>Minority % | Minority<br>Population | Owner<br>Occupied<br>Units | 1- to 4-<br>Family<br>Units |
|---------------|----------------|---------------|--------------------------|---------------------------------------|------------------------------------------|------------------------------------------------------------------|--------------------------------------------------|------------------------------------------|---------------------|---------------------|------------------------|----------------------------|-----------------------------|
| 45            | 045            | 0001.00       | Upper                    | No                                    | 169.36                                   | \$84,700                                                         | \$143,448                                        | \$121,875                                | 2643                | 28.76               | 760                    | 274                        | 549                         |
| 45            | 045            | 0002.00       | Upper                    | No                                    | 241.46                                   | \$84,700                                                         | \$204,517                                        | \$173,750                                | 1530                | 15.36               | 235                    | 317                        | 213                         |
| 45            | 045            | 0004.00       | Upper                    | No                                    | 176.83                                   | \$84,700                                                         | \$149,775                                        | \$127,250                                | 1404                | 20.16               | 283                    | 335                        | 516                         |
| 45            | 045            | 0005.00       | Upper                    | No                                    | 181.09                                   | \$84,700                                                         | \$153,383                                        | \$130,313                                | 1387                | 56.09               | 778                    | 213                        | 610                         |
| 45            | 045            | 0007.00       | Unknown                  | No                                    | 0.00                                     | \$84,700                                                         | \$0                                              | \$0                                      | 3318                | 46.08               | 1529                   | 304                        | 757                         |
| 45            | 045            | 0008.00       | Moderate                 | No                                    | 54.05                                    | \$84,700                                                         | \$45,780                                         | \$38,897                                 | 1343                | 83.69               | 1124                   | 185                        | 458                         |
| 45            | 045            | 0009.00       | Middle                   | No                                    | 106.39                                   | \$84,700                                                         | \$90,112                                         | \$76,563                                 | 1189                | 60.72               | 722                    | 170                        | 467                         |
| 45            | 045            | 0010.00       | Upper                    | No                                    | 160.89                                   | \$84,700                                                         | \$136,274                                        | \$115,774                                | 2210                | 27.38               | 605                    | 596                        | 990                         |
| 45            | 045            | 0011.01       | Upper                    | No                                    | 133.20                                   | \$84,700                                                         | \$112,820                                        | \$95,855                                 | 4269                | 14.45               | 617                    | 1241                       | 1647                        |
| 45            | 045            | 0011.02       | Upper                    | No                                    | 234.51                                   | \$84,700                                                         | \$198,630                                        | \$168,750                                | 1855                | 13.91               | 258                    | 699                        | 916                         |
| 45            | 045            | 0012.03       | Middle                   | No                                    | 106.68                                   | \$84,700                                                         | \$90,358                                         | \$76,771                                 | 2353                | 19.25               | 453                    | 110                        | 253                         |
| 45            | 045            | 0012.04       | Middle                   | No                                    | 108.32                                   | \$84,700                                                         | \$91,747                                         | \$77,946                                 | 3008                | 39.13               | 1177                   | 674                        | 1102                        |
| 45            | 045            | 0012.05       | Moderate                 | No                                    | 62.47                                    | \$84,700                                                         | \$52,912                                         | \$44,958                                 | 1402                | 51.28               | 719                    | 252                        | 441                         |
| 45            | 045            | 0013.02       | Middle                   | No                                    | 119.16                                   | \$84,700                                                         | \$100,929                                        | \$85,750                                 | 1534                | 12.71               | 195                    | 528                        | 736                         |
| 45            | 045            | 0014.00       | Upper                    | No                                    | 277.50                                   | \$84,700                                                         | \$235,043                                        | \$199,688                                | 3832                | 15.40               | 590                    | 1012                       | 1236                        |
| 45            | 045            | 0015.01       | Upper                    | No                                    | 193.43                                   | \$84,700                                                         | \$163,835                                        | \$139,191                                | 4383                | 8.83                | 387                    | 1546                       | 1980                        |
| 45            | 045            | 0015.02       | Low                      | No                                    | 37.63                                    | \$84,700                                                         | \$31,873                                         | \$27,079                                 | 2668                | 79.61               | 2124                   | 483                        | 992                         |
| 45            | 045            | 0016.00       | Middle                   | No                                    | 113.57                                   | \$84,700                                                         | \$96,194                                         | \$81,726                                 | 4795                | 23.11               | 1108                   | 1499                       | 2010                        |
| 45            | 045            | 0017.00       | Moderate                 | No                                    | 79.74                                    | \$84,700                                                         | \$67,540                                         | \$57,386                                 | 4440                | 48.27               | 2143                   | 807                        | 1557                        |
| 45            | 045            | 0018.03       | Moderate                 | No                                    | 79.86                                    | \$84,700                                                         | \$67,641                                         | \$57,469                                 | 4115                | 36.77               | 1513                   | 949                        | 1509                        |
| 45            | 045            | 0018.04       | Upper                    | No                                    | 133.03                                   | \$84,700                                                         | \$112,676                                        | \$95,729                                 | 4982                | 29.45               | 1467                   | 1228                       | 1391                        |
| 45            | 045            | 0018.05       | Upper                    | No                                    | 150.78                                   | \$84,700                                                         | \$127,711                                        | \$108,500                                | 4699                | 21.73               | 1021                   | 1553                       | 1840                        |
| 45            | 045            | 0018.07       | Upper                    | No                                    | 129.96                                   | \$84,700                                                         | \$110,076                                        | \$93,523                                 | 5704                | 32.10               | 1831                   | 1373                       | 1679                        |
| 45            | 045            | 0018.08       | Middle                   | No                                    | 104.78                                   | \$84,700                                                         | \$88,749                                         | \$75,398                                 | 4331                | 41.26               | 1787                   | 51                         | 503                         |
| 45            | 045            | 0018.09       | Moderate                 | No                                    | 76.59                                    | \$84,700                                                         | \$64,872                                         | \$55,114                                 | 3337                | 37.85               | 1263                   | 592                        | 846                         |
| 45            | 045            | 0018.10       | Moderate                 | No                                    | 75.21                                    | \$84,700                                                         | \$63,703                                         | \$54,120                                 | 3400                | 54.32               | 1847                   | 337                        | 822                         |